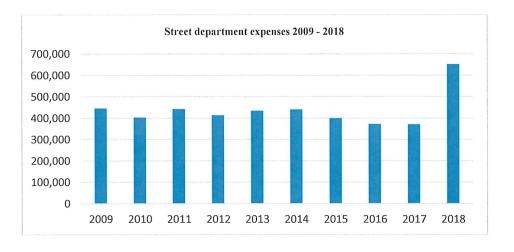

| 527,497        | 484,125          | 454,976          |

Vehicle Fleet:

2009 Chevy Crew Cab #569 2011 Backhoe - Cat #508 Rubber tire roller - #518 Laydown Machine - #519 2018 Dulevo street sweeper - #4004 2019 Ford F550 KDOT trailer 1989 Ford Tandem dump truck - #524 1989 Ford Tandem dump truck - #525 1999 International Dump truck - #526 2010 John Deere 524K loader (75% ratio) #530 2004 Chevy 3/4 ton 4x4 w/plow - #529 1997 Chevy 4dr. 3500 #531 1997 Oiler #534 - Etnyre Chip Spreader #535 Steel Roller #536 2006 John Deere tractor #537 Sand/Salt Spreader #538 2002 Dodge PU 1/2 ton Quadcab #539 Chipper/Shredder 1979 John Deere Motorgrader #575 1970 Chevy tanker-1400 gal. #607 2017 Ford F550 1-ton gas Small Dump #4001 2004 International Dump Truck #4002 2005 Sterling Dump Truck #4003



**Capital Outlay** 

Large Dump Truck (1/2 MER)

Undesignated contingency

2021

<u>\$0</u> 25,000

\$25,000

| Fund Number and Account                  | 2016<br>Actual | 2017<br>Actual | 2018<br>Actual | 2019<br>Actual | 2020<br>Budget | 2020<br>Estimate | 2021<br>Proposed |
|------------------------------------------|----------------|----------------|----------------|----------------|----------------|------------------|------------------|
|                                          | J              | Park - Dept. N | lo. 105        |                |                |                  |                  |
| PERSONAL SERVICES                        |                |                |                |                |                |                  |                  |
| 710.000 Person