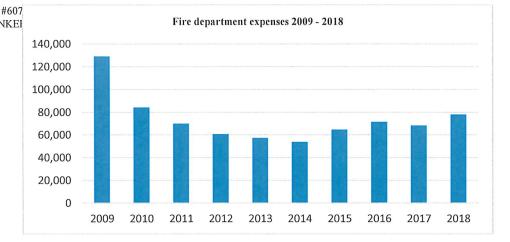

| Capital Outlay<br>New East Fire Station (Const.)<br>Tires<br>Undesignated contingency |                         |                        |                         |                        | 2021<br>\$430,197<br>\$10,000<br><u>\$1,000</u><br>\$441,197 |  |  |
| 2003 RURAL TANKER (3,500 GAL TANKER) #607<br>2003 RURAL SMALL TRUCK (1,000 GAL TANKEI<br>2017 FORD BRUSH TRUCK #6004                                                                                                                 |                         |                                                                                       | Fire departn            | ient expenses 2        | nt expenses 2009 - 2018 |                        |                                                              |  |  |



2017 FORD BRUSH TRUCK #6004

2009 RESCUE FORD F-550 #610

| Fund Number and Account                   | 2016<br>Actual | 2017<br>Actual | 2018<br>Actual | 2019<br>Actual | 2020<br>Budget | 2020<br>Estimate | 2021<br>Proposed |
|-------------------------------------------|----------------|----------------|----------------|----------------|----------------|------------------|------------------|
|                                           | Sti            | eet - Dept. N  | o. 104         |                |                |                  |                  |
| PERSONAL SERVICES                         |                |                |                |                |                |                  |                  |
| 710.000 Personal Services                 | 1,373          | 1