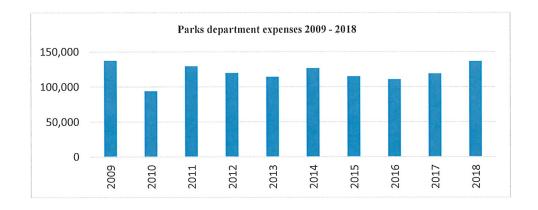

EMA buyout in the mid to late 1990's. Lots that are rented are not maintained by the City. Other properties maintained by the parks department include City Hall grounds, the sewer plant at 3<sup>rd</sup> and Walnut, sewer lagoons, some rights-of-way and the flood control levee.

| Capital Outlay                          | 2021       |
|-----------------------------------------|------------|
| Flatbed Pickup - 3/4 ton (1/2 from MER) | \$20,000   |
| Undesignated contingency                | <u>\$0</u> |
|                                         | \$20,000   |

Vehicle Fleet: 2019 Ford F250 #5001 2002 Dodge 3500 1-ton dump #540 1996 Chevy S-10 #542 1997 GMC 1/2 ton 4x4 #544 Gravely Mower #546 Dew-Eze Mower #547 1998 Dixon Mower #558 Grasshopper Mower #545 Leaf Vacuum (for Grasshopper) #548



| Fund Number and Account                | 2016       | 2017           | 2018        | 2019     | 2020     | 2020       | 2021     |
|----------------------------------------|------------|----------------|-------------|----------|----------|------------|----------|
|                                        | Actual     | Actual         | Actual      | Actual   | Budget   | Estimate   | Proposed |
|                                        | Recrea     | tion - Dept. N | No. 105.711 |          |          |            |          |
| PERSONAL SERVICES                      |            |                |             |          |          |            |          |
| 710.001 Salaries, Regular Pay          | <u>0</u>   | <u>0</u>       | <u>0</u>    | <u>0</u> | <u>0</u> | <u>0</u>   | 0        |