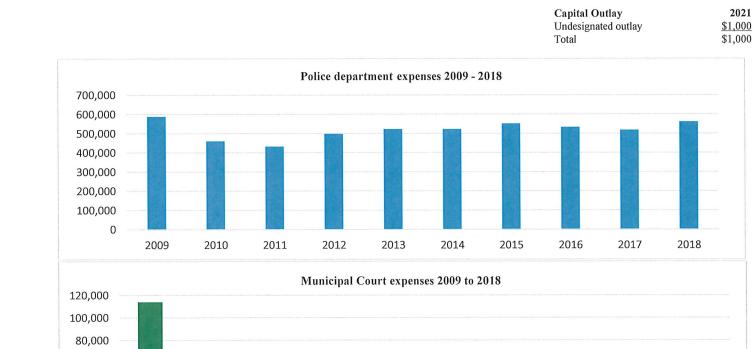

## Budget Workshop 6/11/2020 6 pm at City Hall

Preface: Included is the Capital Improvement Plan, five-year vehicle plan, our budget document, a proposal to improve the audio/visual system in the meeting room and a discussion item on police take home vehicles. None of this is final; it is all up for discussion. We don't know how the mill levy will be affected yet as we have not received the valuation from the county as of yet, but my goal typically to keep the mill levy around the same unless the council directs otherwise. The things that are not accounted for in our budget document are the pool bond refunding, Water/Sewer backhoe and loader and Lakeview improvements. These items need to be discussed before I try to fit them in the budget.