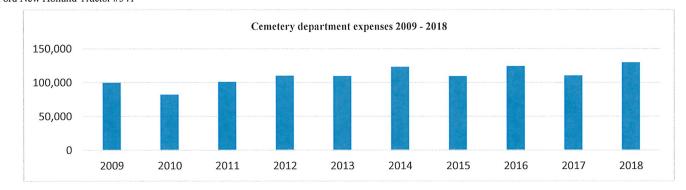

| 129,940      | 129,436      | 147,785      | 133,041               | 141,219      |
| Vehicle Fleet:                                     |              |                         |              |              |              | Capital Outlay        | 2021         |
| 1997 GMC Pickup #506                               |              |                         |              |              |              | Undesignated          | \$1,000      |
| 2007 F : ) ( //551                                 |              |                         |              |              |              |                       | 61 000       |

1997 GMC Pickup #506 2007 Ferris Mower #551 2008 Ferris Mower #559 2005 Chevy Crew Cab #565 2009 Rhino Shredder 2015 PJ trailer 2003 Ford New Holland Tractor #541



\$1,000

| Fund Number and Account                | 2016<br>Actual | 2017<br>Actual | 2018<br>Actual | 2019<br>Actual | 2020<br>Budget | 2020<br>Estimate | 2021<br>Proposed |
|----------------------------------------|----------------|----------------|----------------|----------------|----------------|------------------|------------------|
|                                        | Traffic        | Control - De   | pt. No. 107    |                |                |                  |                  |
| PERSONAL SERVICES                      |                |                |                |                |                |                  |                  |
| 710.001 Salaries, Regular Pay          | <u>0</u>       | <u>0</u>       | <u>0</u>       | <u>0</u>       | <u>0</u>