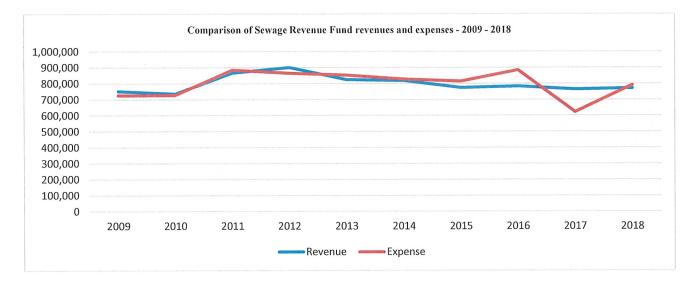

|              |             |            |              |            |              |
| 680.000 Miscellaneous               | <u>90</u>    | 2,275        | -1,005      | 8,776      | 1,000        | 1,000      | 1,000        |
| Total Other Revenues                | 90           | 2,275        | -1,005      | 8,776      | 1,000        | 1,000      | 1,000        |
| Total Sewage Revenue Fund Revenues  | 783,354      | 764,084      | 771,962     | 787,998    | 766,009      | 762,870    | 766,009      |
| Total Fund Balance and Revenues     | 1,193,976    | 1,073,986    | 1,223,463   | 1,221,852  | 1,097,283    | 1,085,371  | 1,000,339    |
| I our I and Damate and Revenues     | 1,120,270    | 2,070,200    | -,,         | ~,==~,=0   | -,,          | _,,        | _,,          |



| Fund Number and Account                                 | 2016                    | 2017                    | 2018                    | 2019                            | 2020                    | 2020                    | 2021          |
|---------------------------------------------------------|-------------------------|-------------------------|-------------------------|---------------------------------|-------------------------|-------------------------|---------------|
| 0                                                       | Actual                  | Actual                  | Actual                  | Actual                          | Budget                  | Estimate                | Proposed      |
|                                                         | e Revenue - C