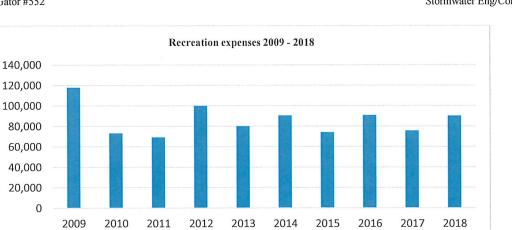

|
| NON-OPERATING EXPENSE                  |            |                |             |          |          |            |          |
| 753.001 Sales Tax                      | <u>0</u>   | <u>0</u>       | <u>0</u>    | <u>0</u> | <u>0</u> | <u>0</u>   | <u>0</u> |
| TOTAL NON-OPERATING EXP.               | 0          | 0              | 0           | 0        | 0        | 0          | 0        |
| TOTAL RECREATION                       | 90,987     | 75,661         | 90,358      | 110,975  | 128,085  | 126,400    | 129,085  |

The contract with MS&R was renewed for 6 years in Oct. 2014, with annual increases of \$1,000 each year. The amounts were: \$65,000 in 2016; \$66,000 in 2017; \$67,000 in 2018; \$68,000 in 2019; and \$69,000 in 2020.

## Vehicle Fleet

2013 John Deere Gator #552



Capital Outlay Stormwater Eng/Construction **2020** \$50,000 \$50,000

| Fund Number and Account                            | 2016         | 2017                    | 2018         | 2019         | 2020         | 2020                  | 2021         |
|----------------------------------------------------|--------------|-------------------------|--------------|--------------|--------------|-----------------------|--------------|
|                                                    | Actual       | Actual<br>etery - Dept. | Actual       | Actual       | Budget       | Estimate              | Proposed     |
| PERSONAL SERVICES                                  | Cem          | etery - Dept.           | 140. 100     |              |              |                       |              |
| 710.0