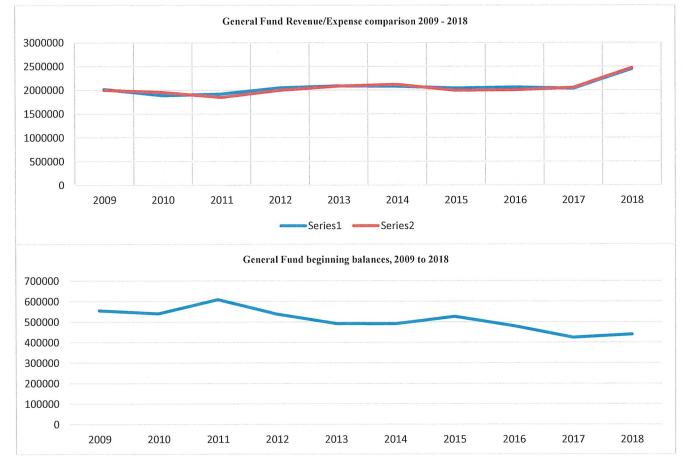

s         | <u>815</u>     | <u>232</u>     | <u>264</u>     | <u>188</u>     | <u>800</u>     | 200              | 800              |
| TOTAL COMMODITIES                      | 815            | 232            | 264            | 188            | 800            | 200              | 800              |
| TOTAL NOXIOUS WEED                     | 815            | 232            | 264            | 188            | 900            | 200              | 900              |
| TOTAL GENERAL FUND EXPENSES            | 2,063,534      | 2,036,440      | 2,448,351      | 2,448,645      | 3,182,086      | 2,534,968        | 3,176,339        |
| Unreserved Fund Balance, Dec. 31       | 424,181        | 439,686        | 459,071        | 602,122        | 0              | 717,282          | 1,393            |



| Fund Number and Account                   | 2016          | 2017          | 2018       | 2019         | 2020         | 2020         | 2021         |
|-------------------------------------------|---------------|---------------|------------|--------------|--------------|--------------|--------------|
|                                           | Actual        | Actual        | Actual     | Actual       | Budget       | Estimate     | Proposed     |
|                                           | Water         | Revenue - Fu  |            |              |              |              |              |
|                                           |               | Revenues      |            |              |              |              |              |
| Unreserved Fund Balance, Jan. 1