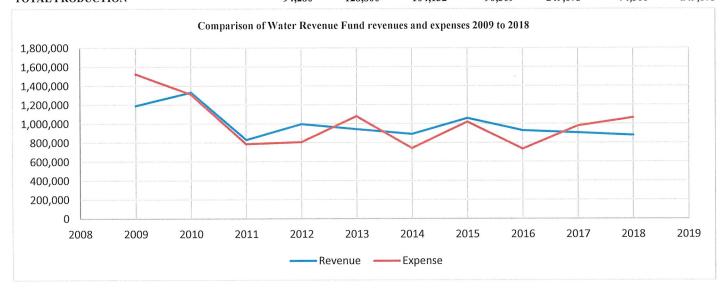

| 0              | 51,149         | 0              | 3,190          | 135,000        | 0                | 135,000          |
| 740.001 New Equipment                    | 0              | 2,414          | 0              | 17,375         | 0              | 0                | 0                |
| 740.002 Transfer to Mach./Eqpmt Reserve  | 15,000         | 15,000         | <u>30,000</u>  | 15,000         | 15,000         | 15,000           | 15,000           |
| TOTAL CAPITAL OUTLAY                     | 15,000         | 68,563         | 30,000         | 35,565         | 150,000        | 15,000           | 150,000          |
| TOTAL PRODUCTION                         | 94,280         | 128,800        | 104,132        | 90,309         | 249,675        | 74,300           | 249,675          |



| Fund Number and Account                   | 2016         | 2017           | 2018                | 2019          | 2020         | 2020         | 2021       |
|-------------------------------------------|--------------|----------------|---------------------|---------------|--------------|--------------|------------|
|                                           | Actual       | Actual         | Actual              | Actual        | Budget       | Estimate     | Proposed   |
| Water Reve                                | nue - Transn | ission and Di  | stribution - I      | Department 20 | )2           |              |            |
| PERSONAL SERVICES                         |              |                |                     |               |              |              |            |
| 7