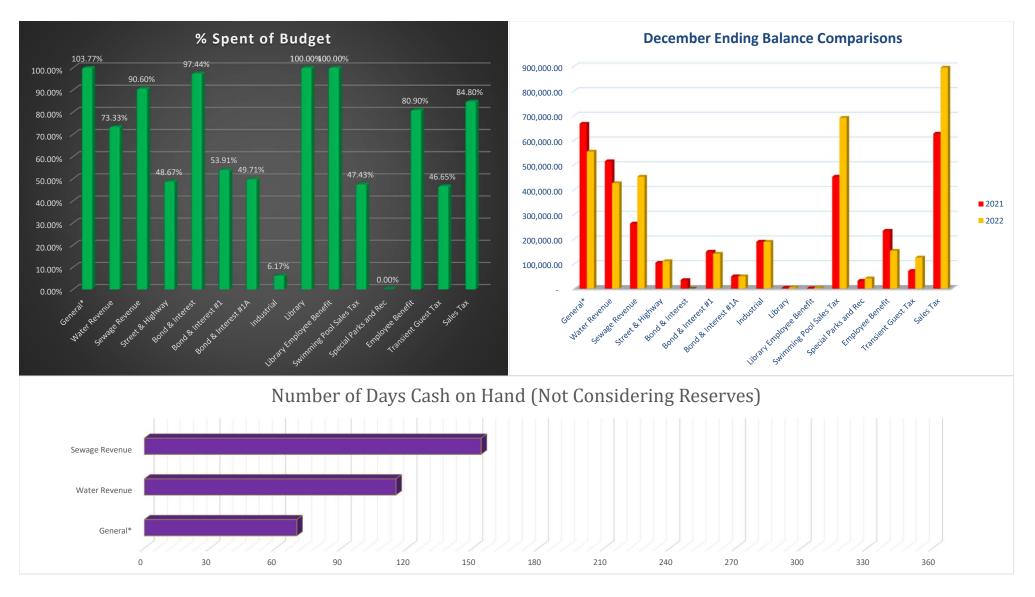

## ADJUSTED STATEMENT OF REVENUES AND BUDGET APPROPRIATIONS AS OF DECEMBER 31, 2022

|                               |                   |                   | BUDGET                  | PERCENT             |
|-------------------------------|-------------------|-------------------|-------------------------|---------------------|
| FUND                          | BUDGETED          | REC'D TO DATE     | BALANCE                 | RECEIVED            |
| GENERAL:                      |                   |                   |                         |                     |
| TAX DISTRIBUTIONS             | 1,527,463         | 1,538,295         | 10,832                  | 101%                |
| ASSESSMENTS (weed/st)         | 2,500             | 1,606             | (894)                   | 64%                 |
| INTEREST                      | 2,200             | 2,268             | 68                      | 103%                |
| FRANCHISE FEES                | 443,000           | 493,202           | 50,202                  | 111%                |
| LICENSES                      | 12,250            | 14,970            | 2,720                   | 122%                |
| PERMITS                       | 10,395            | 16,182            | 5,787                   | 156%                |
| GRANTS                        | 5,000             | 43,977            | 38,977                  | 880%                |
| HIGHWAY MAINTENANCE           | 12,000            | 14,030            | 2,030                   | 117%                |
| RURAL FIRES                   | 45,000            | 54,218            | 9,218                   | 120%                |
| BURIAL ORDERS                 | 10,000            | 13,675            | 3,675                   | 137%                |
| CEMETERY DEEDS                | 1,000             | 2,450             | 1,450                   | 245%                |
| MUNICIPAL COURT               | 35,000            | 40,563            | 5,563                   | 116%                |
| IMPOUNDING FEES               | 1,000             | 1,770             | 770                     | 177%                |
| CONTRACT/RENTS                | 9,960             | 1,387             | (8,573)                 | 14%                 |
| GIFTS-DONATIONS               | 400               | 4,650             | 4,250                   | 1163%               |
| REIMBURSEMENTS                | 5,000             | 1,740             | (3,260)                 | 35%                 |
| MISC/TENNIS                   | 35,000            | 235,224           | 200,224                 | 672%                |
| TRANSFERS                     | 435,000           | 460,000           | 25,000                  | 106%                |
| TOTAL                         | 2,592,168         | 2,940,206         | 348,038                 | 113%                |
|                               |                   |                   |                         |                     |
| 2021 CASH CARRYOVER           | 666,661           |                   |                         |                     |
| WATER REVENUE:<br>WATER SALES | 830.000           | 919 046           | (11.05.4)               | 99%                 |
| INSTALL CHARGES/RECONNEC      | 830,000<br>33,500 | 818,946<br>34,440 | (11,054)<br>940         | 99%<br>103%         |
| PENALTIES                     | 53,500<br>6,800   | 6,329             | (471)                   | 93%                 |
| SALES TAX                     | 12,000            | 12,398            | (471)                   | 93 <i>%</i><br>103% |
| INTEREST                      | 4,000             | 1,018             |                         | 25%                 |
| MISCELLANEOUS/INSURANCE       | 4,000<br>5,000    | 31,000            | (2,982)                 |                     |
| TOTAL                         | 891,300           | 904,132           | <u>26,000</u><br>12,832 | <u>620%</u><br>101% |
| TOTAL                         | 091,500           | 504,152           | 12,052                  | 10178               |
| 2021 CASH CARRYOVER           | 515,195           |                   |                         |                     |
|                               |                   |                   |                         |                     |
| SEWAGE REVENUE:               |                   |                   |                         |                     |
| SEWAGE CHARGES                | 748,800           | 740,835           | (7,965)                 | 99%                 |
| PERMITS                       | 2,500             | 2,230             | (270)                   | 89%                 |
| PENALTIES                     | 9,609             | 9,792             | 183                     | 102%                |
| ASSESSMENTS                   | 0,000             | 0,102             | 100                     | 10270               |
| INTEREST                      | 4,000             | 1,090             | (2,910)                 | 27%                 |
| REIMBURSED EXPENSE            | 100               | 173               | 73                      | 173%                |
| MISCELLANEOUS                 | 1,000             | 408,655           | 407,655                 | 40865%              |
| TOTAL                         | 766,009           | 1,162,774         | 396,765                 | 152%                |
|                               |                   | , - , -           | ,                       |                     |
| 2021 CASH CARRYOVER           | 461,483           |                   |                         |                     |
|                               |                   |                   |                         |                     |

### ADJUSTED STATEMENT OF EXPENDITURES AND BUDGET APPROPRIATIONS AS OF DECEMBER 31, 2022

|                                          | BUDGET        | EXPENDITURES | BUDGET    | PERCENT             |
|------------------------------------------|---------------|--------------|-----------|---------------------|
| FUND                                     | APPROPRIATION | TO DATE      | BALANCE   | EXPENDED            |
| GENERAL:                                 |               |              |           |                     |
| ADMINISTRATION                           | 479,806       | 500,136      | (20,330)  | 104%                |
| POLICE                                   | 714,700       | 713,235      | 1,465     | 100%                |
| MUNICIPAL COURT                          | 75,754        | 59,238       | 16,516    | 78%                 |
| FIRE                                     | 144,568       | 264,426      | (119,858) | 183%                |
| STREET                                   | 505,117       | 548,799      | (43,682)  | 109%                |
| PARKS                                    | 188,699       | 192,930      | (4,231)   | 102%                |
| RECREATION                               | 131,710       | 166,943      | (35,233)  | 127%                |
| CEMETERY                                 | 174,856       | 159,152      | 15,704    | 91%                 |
| TRAFFIC CONTROL                          | 51,000        | 16,989       | 34,011    | 33%                 |
| HEALTH & SAN.                            | 174,689       | 179,921      | (5,232)   | 103%                |
| STREET LIGHTING                          | 80,800        | 75,137       | 5,663     | 93%                 |
| FORESTRY                                 | 2,150         | 1,150        | 1,000     | 53%                 |
| AIRPORT                                  | 17,791        | 29,555       | (11,764)  | 166%                |
| TRANSFERS                                | 68,000        | 70,600       | (2,600)   | 104%                |
| ART CENTER/MAIN STREET                   | 17,200        | 16,679       | 521       | 97%                 |
| GRANTS/GIFTS                             | 8,500         | 39,830       | (31,330)  | 469%                |
| TORT LIABILITY                           | 70,000        | 18,151       | 51,849    | 26%                 |
| NOXIOUS WEED                             | 900           | 0            | 900       | 0%                  |
| TOTAL                                    | 2,906,240     | 3,052,871    | (199,380) | 105%                |
| WATER REVENUE:                           |               |              |           |                     |
| PRODUCTION                               | 214,675       | 133,552      | 81,123    | 62%                 |
| T & D                                    | 641,726       | 493,244      | 148,482   | 77%                 |
| COMMERCIAL & GENERAL                     | 112,630       | 88,111       | 24,519    | 78%                 |
| NON-OP. EXPENSE+TORT                     | 126,287       | 19,272       | 107,015   | 15%                 |
| TRANSFER TO B&I #1                       | 159,000       | 159,000      | 0         | 100%                |
| TRANSFER TO W. UTIL. RES                 | 60,000        | 60,000       | 0         | 100%                |
| TRANSFER TO GENERAL                      | 40,000        | 40,000       | 0         | 100%                |
| TOTAL                                    | 1,354,318     | 993,178      | 361,140   | 73%                 |
| SEWAGE REVENUE:                          |               |              |           |                     |
| COMMERCIAL & GENERAL                     | 64,947        | 62,229       | 2,718     | 96%                 |
| COLLECTIONS                              | 620,926       | 661,021      | (40,095)  | 106%                |
| PROCESSING                               | 193,982       | 59,093       | 134,889   | 30%                 |
| TRANSFER TO SEW REPL.                    | 100,000       | 100,000      | 134,889   | 30 <i>%</i><br>100% |
| TRANSFER TO SEW REFE.                    | 49,379        | 49,379       | 0         | 100%                |
| TRANSFER TO BALTA<br>TRANSFER TO GENERAL | 40,000        | 49,379       | 0         | 100%                |
| NON-OP TORT                              | 40,000        | 40,000       | 0         | 31%                 |
| NON-OP GEN/ADMIN                         | 3,000<br>0    | 1,559        | 0         | 0%                  |
|                                          |               |              |           |                     |
| TOTAL                                    | 1,074,234     | 973,282      | 97,511    | 91%                 |