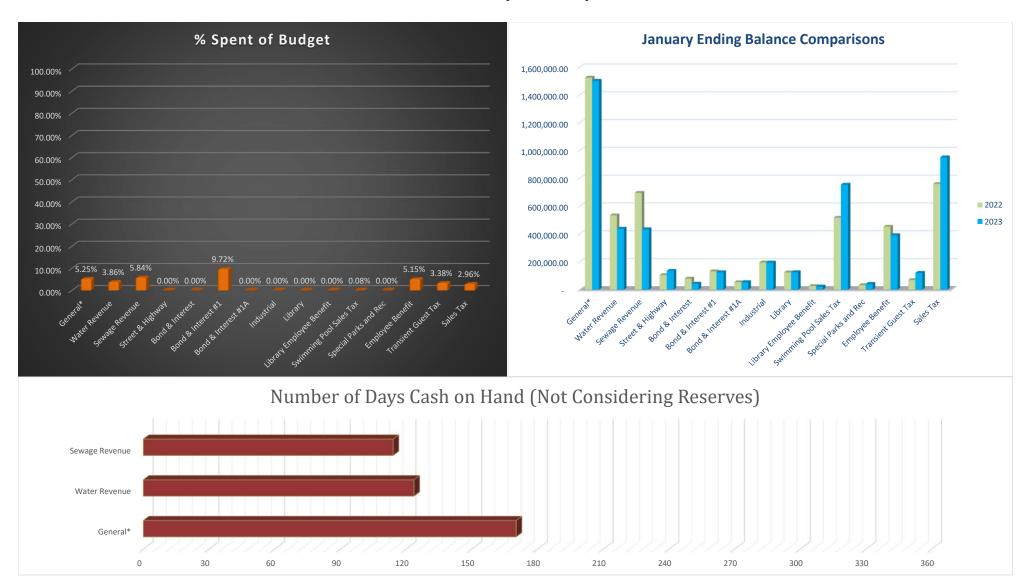

## 5. CONSENT AGENDA

| 1. | Billboards skin replacement \$1400 - Convention & Tourism | Page 14     |
|----|-----------------------------------------------------------|-------------|
| 2. | Alcohol Consumption Lee Dam Art Center March 16, 2023 -   | _           |
|    | Artist Reception – MCAC                                   | Pages 15-16 |
| 3. | City Clerks Report – January 2023                         | Pages 17-19 |
| 4. | Revenue / Expense Report – January 2023                   | Pages 20-21 |
| 5. | Municipal Judge's Report – January 2023                   | Pages 22-25 |