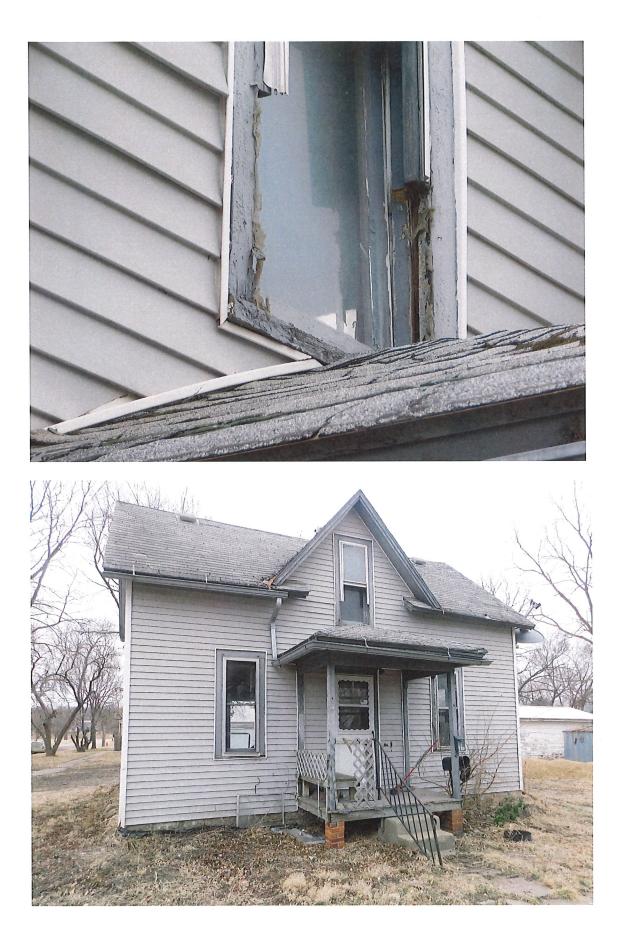

Here is an Economic Development for Zach Sparks at 710 N. 4<sup>th</sup> St. The east side of the house is missing siding, doors, and windows. The window frames are all starting to rot on the rest of the house and the siding has holes in it. This house has a older roof on it that is showing signs of damage. Zach is wanting to tear this house down and put up either a Shouse or a duplex. The size of the building will be 30ft. by 70 ft. The building size has already been approved by the Zoning board of Appeals.