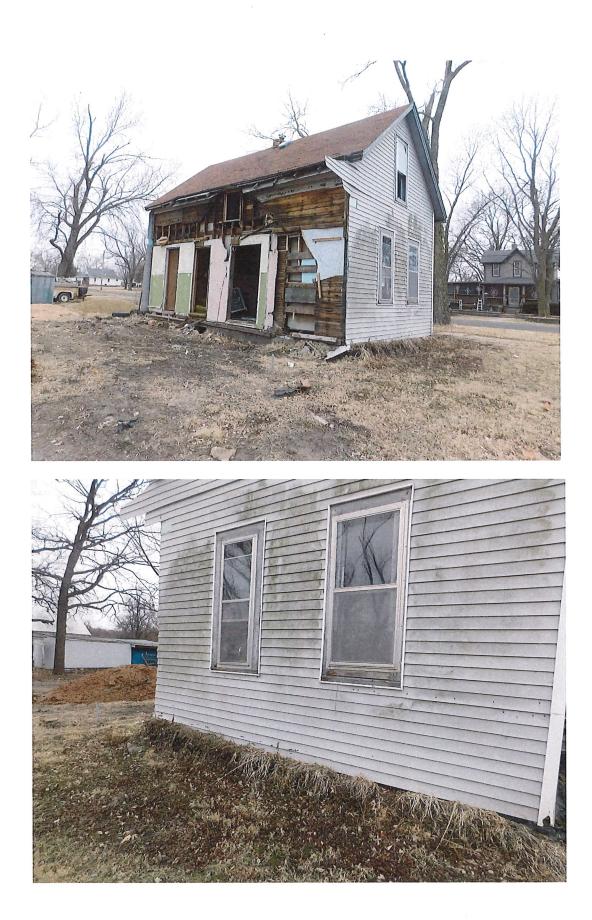

Here is an Economic Development for Zach Sparks at 710 N. 4<sup>th</sup> St. The east side of the house is missing siding, doors, and windows. The window frames are all starting to rot on the rest of the house and the siding has holes in it. This house has a older roof on it that is showing signs of damage. Zach is wanting to tear this house down and put up either a Shouse or a duplex. The size of the building will be 30ft. by 70 ft. The building size has already been approved by the Zoning board of Appeals.