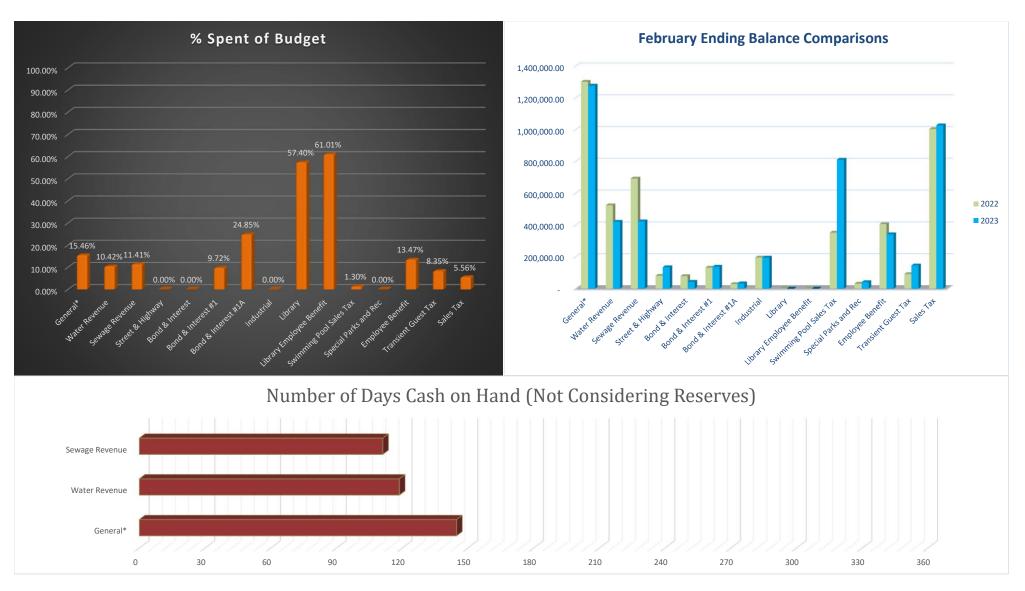

#### BALANCE IN FUNDS AS OF FEB 2023

| General                 | \$1,277,661.98 | Cemetery Endowment          | \$ 37,481.62    |
|-------------------------|----------------|-----------------------------|-----------------|
| Water Revenue           | \$ 421.061.45  | Library Revolving           | \$ 30,278.52    |
|                         | + )            | , ,                         | \$ 30,278.52    |
| Sewage Revenue          | \$ 423,109.82  | Library                     | \$-             |
| Street & Highway        | \$ 134,887.01  | Library Employee Benefit    | \$ -            |
| Airport Revolving       | \$ 55,818.59   | Swimming Pool Sales Tax     | \$ 811,081.69   |
| Sewer Replacement       | \$ 978,275.09  | Special Law Enforcement     | \$ 7,967.33     |
| Bond & Interest         | \$ 42,949.54   | Special Parks & Recreation  | \$ 41,358.60    |
| Bond & Interest #1      | \$ 138,415.11  | Koester Block Maintenance   | \$ 65,041.92    |
| Bond & Interest #1A     | \$ 33,268.68   | Employee Benefit            | \$ 342,214.42   |
| Special Improvements    | \$-            | Transient Guest Tax         | \$ 146,120.25   |
| Industrial              | \$ 195,281.19  | Mun. Equip Reserve          | \$ 482,227.32   |
| Economic Development    | \$ 43,017.07   | Capital Improvements        | \$ 80,627.85    |
| Fire Equipment Reserve  | \$ 288,670.67  | Sales Tax Improvements Fund | \$ 1,028,251.43 |
| Fire Insurance Proceeds | \$-            | Water Utility Reserve       | \$ 476,398.52   |
|                         |                |                             | \$ 7,581,465.67 |