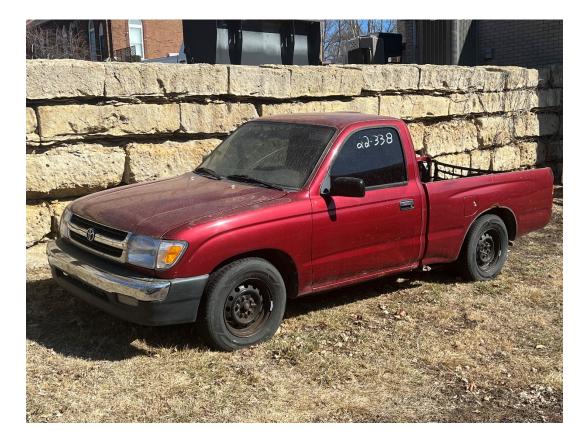

# **Summary Recommendation:**

I am requesting a 1998 Toyota Tacoma 2D, VIN #4TANL42N5W055265, forfeited to the Marysville Police Department on December 15<sup>th</sup>, 2022 by the Honorable District Court Judge John L. Weingart be declared surplus property to be sold through PurpleWave with the profits deposited into special law in accordance with state law.