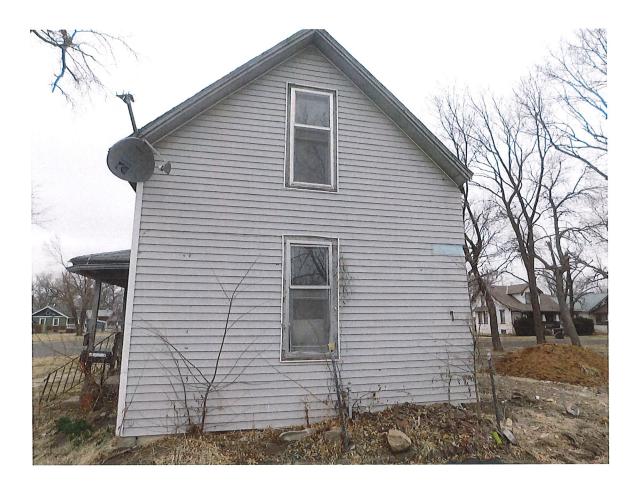

Here is an Economic Development for Zach Sparks at 710 N. 4<sup>th</sup> St. The east side of the house is missing siding, doors, and windows. The window frames are all starting to rot on the rest of the house and the siding has holes in it. This house has a older roof on it that is showing signs of damage. Zach is wanting to tear this house down and put up either a Shouse or a duplex. The size of the building will be 30ft. by 70 ft. The building size has already been approved by the Zoning board of Appeals.