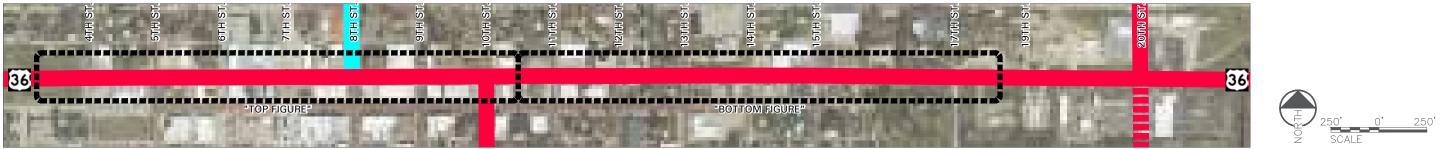

In 2018, the city of Marysville and KDOT completed an Access Management plan showing which accesses along Highway 36 should be closed as new plans are executed. The access in question is one that is scheduled to be closed as a part of the plan. Included is the page out of the Access Management plan showing the discussed access being closed.

# LONG-TERM ACCESS CHANGES

# LOCATION KEY:

Figure 13: Long-term Access Changes (1 of 3)

#### CHAPTER 3: KDOT'S ACCESS MANAGEMENT POLICY

Marysville, Kansas US-36 Access Management Plan