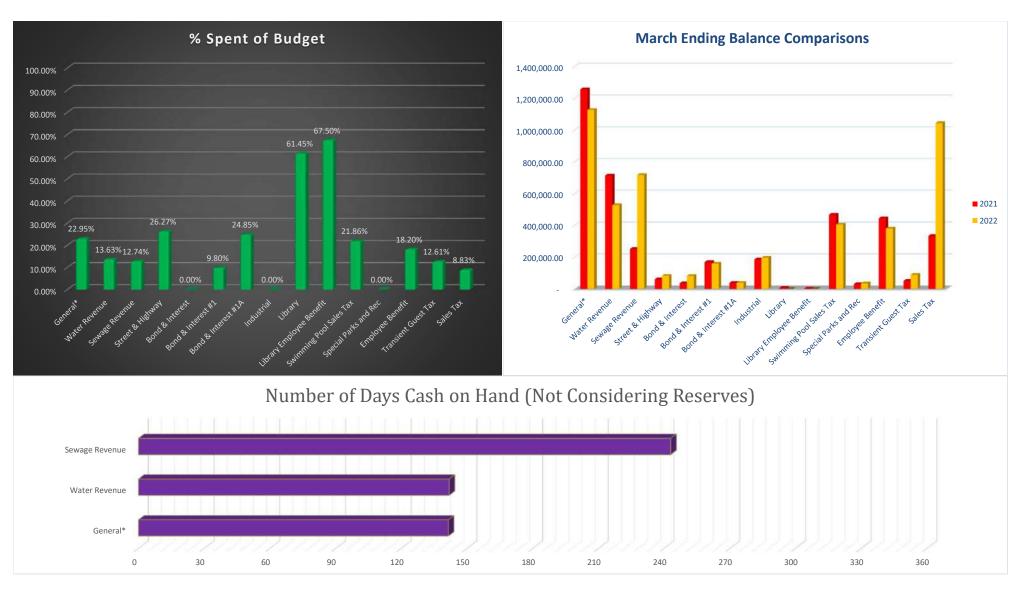

## **APPROPRIATIONS ORDINANCE NO. 3769**

- Claims against the funds of the City were submitted for Council consideration as follows: General Fund, \$119,941.12; Water Revenue Fund, \$38,917.32; Sewage Revenue Fund, \$24,190.51; Airport Revolving, \$67.50; Library Revolving, \$5,565.79; Library, \$5,889.23; Library Employee Benefit, \$1,121.20; Swim Pool Sales Tax, \$530.67; Koester Block Maintenance, \$1,070.06; Employee Benefit Fund, \$8,745.09; Transient Guest Tax, \$376.81; Sales Tax Improvements, \$34,579.26; making a total of \$240,994.56.
- 2. An appropriations ordinance was introduced and considered to honor claims against the funds of the City as audited by the Finance Committee. CM Throm moved; CM Behrens seconded to approve the appropriations ordinance totaling \$240,994.56. Motion to approve the appropriations ordinance carried by 8-0 roll call vote. City Clerk Holle assigned Ordinance No. 3769.