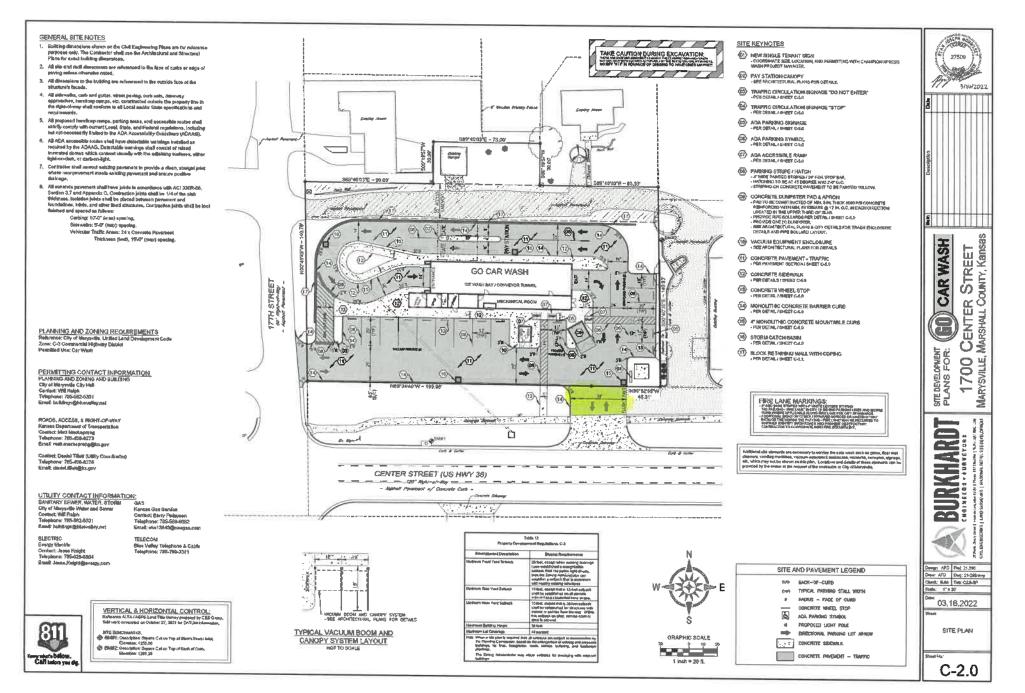

GO Car Wash - Kansas Dept. of Transportation Application RE:

Please find enclosed document to be approved and signed at the City Council Meeting, April 11th, 2022 in compliance with the Site Plan that was approved at City Council Meeting on March 10th, 2022. Ron Buck the owner of the property has authorized VIA / 7B to proceed.

## KANSAS DEPARTMENT OF TRANSPORTATION APPLICATION FOR HIGHWAY ACCESS

Date received by KDOT Area Office (KDOT use only):

| Instructions:       - Contact Kansas Department of Transportation's (KDOT) Area Permit Coordinator to determine what plans and other documents are required to be submitted with your application.         Please print or type       - Complete this form (some questions may not apply to you) and attach all necessary documents and submit it to the KDOT Area Permit Coordinator.         or type       - If the property is within City Limits the permit needs to have City concurrence on the application prior to submittal.         Submit an application for each access affected.       - If you have any questions contact the KDOT Area Permit Coordinator.         - For additional information see KDOT's Access Management website at <a href="https://www.ksdot.org/accessmanagement">www.ksdot.org/accessmanagement</a>                                                                                                                                                      |                                                          |                                                            |                                            |                                  |  |  |
|-------------------------------------------------------------------------------------------------------------------------------------------------------------------------------------------------------------------------------------------------------------------------------------------------------------------------------------------------------------------------------------------------------------------------------------------------------------------------------------------------------------------------------------------------------------------------------------------------------------------------------------------------------------------------------------------------------------------------------------------------------------------------------------------------------------------------------------------------------------------------------------------------------------------------------------------------------------------------------------------------|----------------------------------------------------------|------------------------------------------------------------|--------------------------------------------|----------------------------------|--|--|
| 1) Property owner (Permittee) (max 62 char)<br>Buck Roofing & Const. LLC                                                                                                                                                                                                                                                                                                                                                                                                                                                                                                                                                                                                                                                                                                                                                                                                                                                                                                                        |                                                          |                                                            |                                            |                                  |  |  |
| Street address (max 62 char)<br>1122 Merriam Lane                                                                                                                                                                                                                                                                                                                                                                                                                                                                                                                                                                                                                                                                                                                                                                                                                                                                                                                                               |                                                          | Mailing address (max 62 ch                                 | ar)                                        |                                  |  |  |
|                                                                                                                                                                                                                                                                                                                                                                                                                                                                                                                                                                                                                                                                                                                                                                                                                                                                                                                                                                                                 | e No. (###-####-####)<br>233-9110                        | City, state & zip (max 32 cha                              | r)                                         | Phone No. (###-###-####)         |  |  |
| E-mail address (max 62 char)  Preferred Ron@RBuckroofing.com                                                                                                                                                                                                                                                                                                                                                                                                                                                                                                                                                                                                                                                                                                                                                                                                                                                                                                                                    | d method of communicatio                                 | n E-mail address if availabl                               | e (max 62 char) 🛛 🔲 Pi                     | referred method of communication |  |  |
| 3) Address of property to be served by permit (max 6)<br>1700 Center Street, Marysville, KS 66508                                                                                                                                                                                                                                                                                                                                                                                                                                                                                                                                                                                                                                                                                                                                                                                                                                                                                               | 2 char)                                                  | Business name (max 62 char                                 | )                                          |                                  |  |  |
|                                                                                                                                                                                                                                                                                                                                                                                                                                                                                                                                                                                                                                                                                                                                                                                                                                                                                                                                                                                                 | nship range<br>2\$ 7E                                    | 5) Is access to be shared                                  | ?                                          |                                  |  |  |
| <ol> <li>From which State Highway are you requesting ac<br/>US Highway 36</li> </ol>                                                                                                                                                                                                                                                                                                                                                                                                                                                                                                                                                                                                                                                                                                                                                                                                                                                                                                            | cess?                                                    | 7) What side of the highw                                  | ay?<br>N 🛄 S 🔲 E 🎵 1                       | W                                |  |  |
| 8) How far to the proposed access from the nearest r<br>0.66 miles ( N S S E W ) of mile ma                                                                                                                                                                                                                                                                                                                                                                                                                                                                                                                                                                                                                                                                                                                                                                                                                                                                                                     | arker: 294 2,                                            |                                                            | ( N S E E                                  | highway or major cross street?   |  |  |
| 10) Is the proposed access within City Limits?                                                                                                                                                                                                                                                                                                                                                                                                                                                                                                                                                                                                                                                                                                                                                                                                                                                                                                                                                  | 11)                                                      | s access on highway frontag                                | ge road?                                   |                                  |  |  |
| 12) What is the highway speed limit?<br>30                                                                                                                                                                                                                                                                                                                                                                                                                                                                                                                                                                                                                                                                                                                                                                                                                                                                                                                                                      | 13) \                                                    | What is the highway section<br>C curb and gutter or        | ?<br>🛄 open ditch                          |                                  |  |  |
| 14) What is the estimate date you would like to begin<br>How long do you anticipate construction taking?                                                                                                                                                                                                                                                                                                                                                                                                                                                                                                                                                                                                                                                                                                                                                                                                                                                                                        |                                                          | 2                                                          |                                            |                                  |  |  |
| 15) Check here if you are requesting a:         improvement to         improvement to |                                                          | emporary access (duration a                                | anticipated:                               | )                                |  |  |
| 16) Describe in detail existing property use: (max 460 c<br>Car Dealership                                                                                                                                                                                                                                                                                                                                                                                                                                                                                                                                                                                                                                                                                                                                                                                                                                                                                                                      | hạr)                                                     |                                                            |                                            |                                  |  |  |
| 17) Does the property owner own or have any interes                                                                                                                                                                                                                                                                                                                                                                                                                                                                                                                                                                                                                                                                                                                                                                                                                                                                                                                                             | sts in any adjacent property                             | n                                                          |                                            |                                  |  |  |
| 18) Are there other existing or dedicated public stree<br>no very very if yes—list them on your plan:                                                                                                                                                                                                                                                                                                                                                                                                                                                                                                                                                                                                                                                                                                                                                                                                                                                                                           | ts, roads, highways or acc<br>s and indicate the propose | ess easements bordering or<br>d and existing access point: | within the property<br>s. (Proposed access | ?<br>s? Property Use? Thoughts?) |  |  |
| 19) Do you have any other alternative access serving<br>I no I yes, if permit is available provide p                                                                                                                                                                                                                                                                                                                                                                                                                                                                                                                                                                                                                                                                                                                                                                                                                                                                                            | this property, or adjacent permit number and a copy:     | properties in which you hav                                | e a property interes                       | t?                               |  |  |
| 20) Describe proposed access property use: (max 258 char)<br>New Automatic Car Wash                                                                                                                                                                                                                                                                                                                                                                                                                                                                                                                                                                                                                                                                                                                                                                                                                                                                                                             |                                                          |                                                            |                                            |                                  |  |  |
| 1) Provide the following vehicle information. Leaving the property then returning counts as two (2) trips.                                                                                                                                                                                                                                                                                                                                                                                                                                                                                                                                                                                                                                                                                                                                                                                                                                                                                      |                                                          |                                                            |                                            |                                  |  |  |
| # of vehicles per day<br>200                                                                                                                                                                                                                                                                                                                                                                                                                                                                                                                                                                                                                                                                                                                                                                                                                                                                                                                                                                    | # of vehicles in the peak hour<br>45                     |                                                            | Most common vehicle t<br>Passenger Cars    | ура                              |  |  |
| rgest vehicle type to use access regularly     Frequency of usage (# of vehicles)       Sarbage Truck     1   per  day  week  month year                                                                                                                                                                                                                                                                                                                                                                                                                                                                                                                                                                                                                                                                                                                                                                                                                                                        |                                                          |                                                            |                                            |                                  |  |  |

# RE: Car Wash Highway Access

At the last Planning and Zoning Meeting, a plan for a new car wash was presented for approval. Included in the plan was the continued use of a highway access. It was the understanding of the Planning and Zoning board that the company wanting to build the car wash had received approval to keep the access open. When I had called the area rep at KDOT they did not say that it had been approved.

In 2018, the city of Marysville and KDOT completed an Access Management plan showing which accesses along Highway 36 should be closed as new plans are executed. The access in question is one that is scheduled to be closed as a part of the plan. Included is the page out of the Access Management plan showing the discussed access being closed.