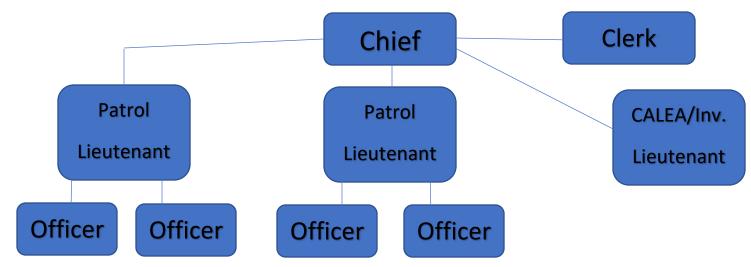

### **POLICE & FIRE:**

1. NUISANCE VIOLATIONS. The Council discussed the possibility of the police officers helping to identify nuisance violations because they are on the streets often. Non-operating vehicles or parked vehicles on the street are the jurisdiction of the Police Department, but nuisances in yards are under the jurisdiction of the Code Enforcer. A Police and Fire Committee meeting will be held to discuss this.