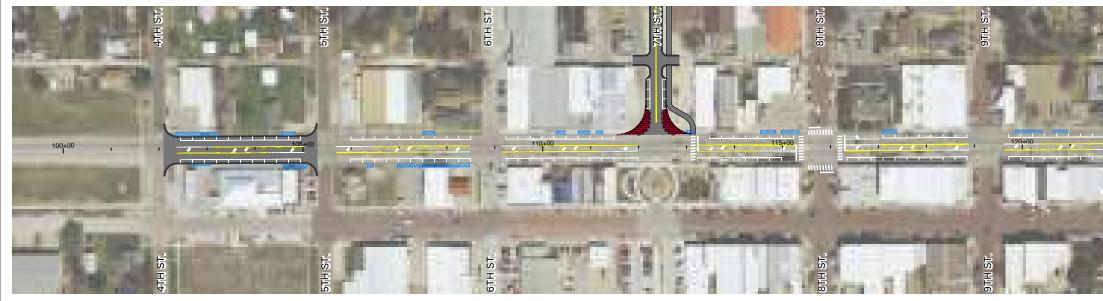

In 2018, the city of Marysville and KDOT completed an Access Management plan showing which accesses along Highway 36 should be closed as new plans are executed. The access in question is one that is scheduled to be closed as a part of the plan. Included is the page out of the Access Management plan showing the discussed access being closed.

# LONG-TERM ACCESS CHANGES

# LOCATION KEY:

Figure 13: Long-term Access Changes (1 of 3)

#### CHAPTER 3: KDOT'S ACCESS MANAGEMENT POLICY

Marysville, Kansas US-36 Access Management Plan