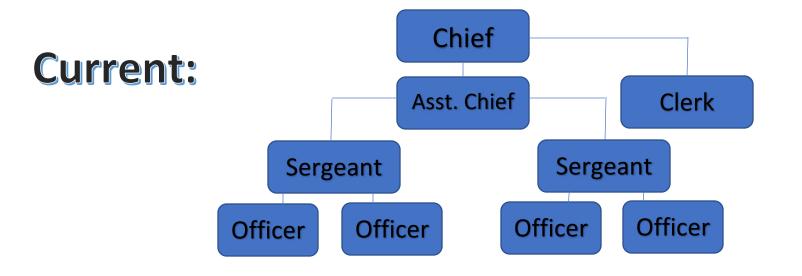

### **POLICE & FIRE:**

1. NUISANCE VIOLATIONS. The Council discussed the possibility of the police officers helping to identify nuisance violations because they are on the streets often. Non-operating vehicles or parked vehicles on the street are the jurisdiction of the Police Department, but nuisances in yards are under the jurisdiction of the Code Enforcer. A Police and Fire Committee meeting will be held to discuss this.