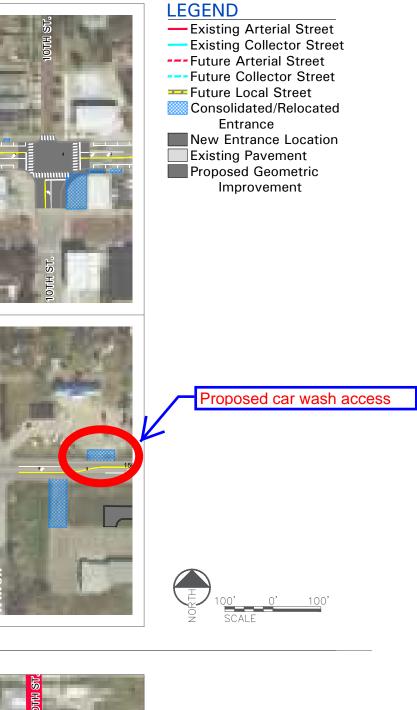

# RE: Car Wash Highway Access

At the last Planning and Zoning Meeting, a plan for a new car wash was presented for approval. Included in the plan was the continued use of a highway access. It was the understanding of the Planning and Zoning board that the company wanting to build the car wash had received approval to keep the access open. When I had called the area rep at KDOT they did not say that it had been approved.

In 2018, the city of Marysville and KDOT completed an Access Management plan showing which accesses along Highway 36 should be closed as new plans are executed. The access in question is one that is scheduled to be closed as a part of the plan. Included is the page out of the Access Management plan showing the discussed access being closed.

# LONG-TERM ACCESS CHANGES

# LOCATION KEY:

Figure 13: Long-term Access Changes (1 of 3)

#### CHAPTER 3: KDOT'S ACCESS MANAGEMENT POLICY

Marysville, Kansas US-36 Access Management Plan