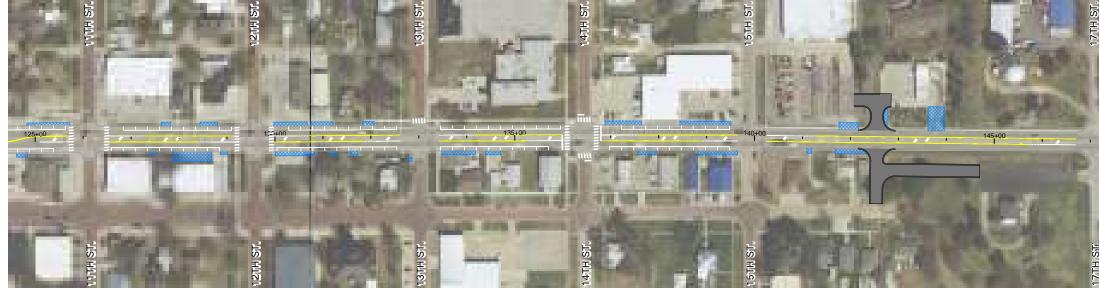

In 2018, the city of Marysville and KDOT completed an Access Management plan showing which accesses along Highway 36 should be closed as new plans are executed. The access in question is one that is scheduled to be closed as a part of the plan. Included is the page out of the Access Management plan showing the discussed access being closed.

# LONG-TERM ACCESS CHANGES

# LOCATION KEY:

Figure 13: Long-term Access Changes (1 of 3)

#### CHAPTER 3: KDOT'S ACCESS MANAGEMENT POLICY

Marysville, Kansas US-36 Access Management Plan