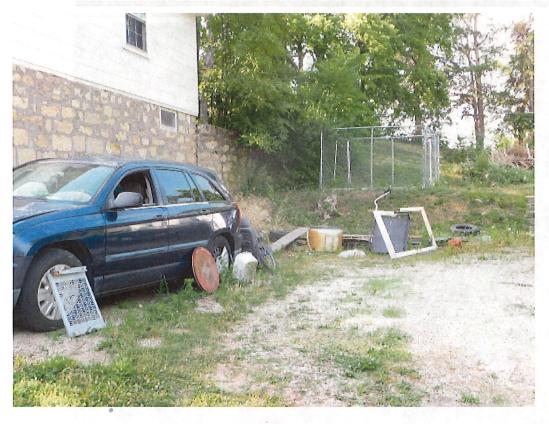

**DATE:** 03/27/2023

**OWNER AND/OR TENANT:** Skylar Widmer

LOCATION OF INSPECTION: 207 Broadway, Marysville Ks.

**PHOTO(S) & INSTRUCTIONS TO ABATE:** The vehicle in question is the Red VW Turbo with tag number 091-GMF, that is not running. This vehicle either needs to be fixed and properly tagged or needs to be removed from the property, we greatly appreciate your cooperation in this matter.