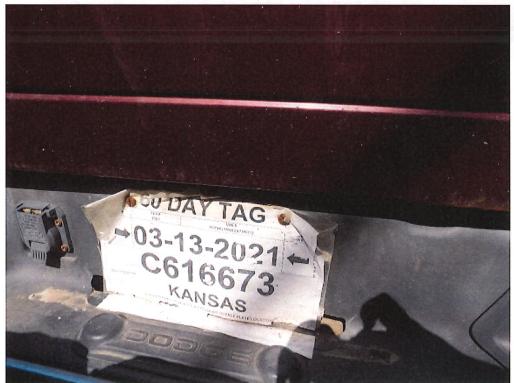

**DATE:** 03/27/2023

OWNER AND/OR TENANT: Skylar Widmer

**LOCATION OF INSPECTION:** 207 Broadway, Marysville Ks.

PHOTO(S) & INSTRUCTIONS TO ABATE: The vehicle in question is the Maroon Dodge Ram 1500 with tag number C-616673, that is not running. This vehicle either needs to be fixed and properly tagged or needs to be removed from the property, we greatly appreciate your cooperation in this matter.