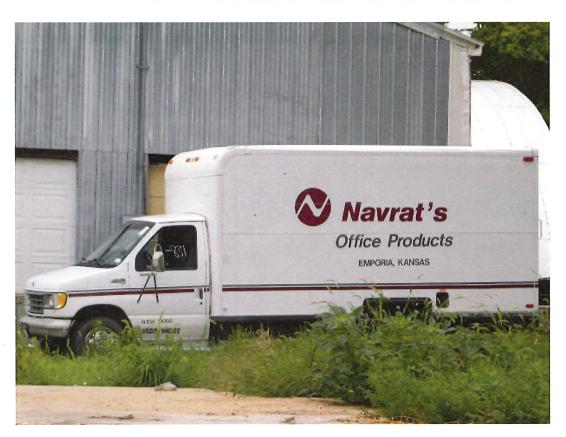

**DATE:** 03/27/2023

**OWNER AND/OR TENANT:** Skylar Widmer

LOCATION OF INSPECTION: 207 Broadway, Marysville Ks.

**PHOTO(S) & INSTRUCTIONS TO ABATE:** The vehicle in question is the Ford E-350 box truck with no tag, that is not running. This vehicle either needs to be fixed and properly tagged or needs to be removed from the property, we greatly appreciate your cooperation in this matter.