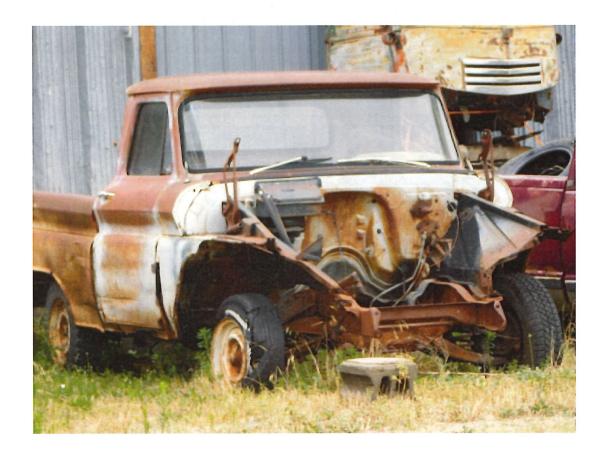

**DATE:** 03/27/2023

**OWNER AND/OR TENANT:** Skylar Widmer

LOCATION OF INSPECTION: 207 Broadway, Marysville Ks.

**PHOTO(S) & INSTRUCTIONS TO ABATE:** The vehicle in question is the old truck body with no engine or tag, that is not running. This vehicle either needs to be fixed and properly tagged or needs to be removed from the property, we greatly appreciate your cooperation in this matter.