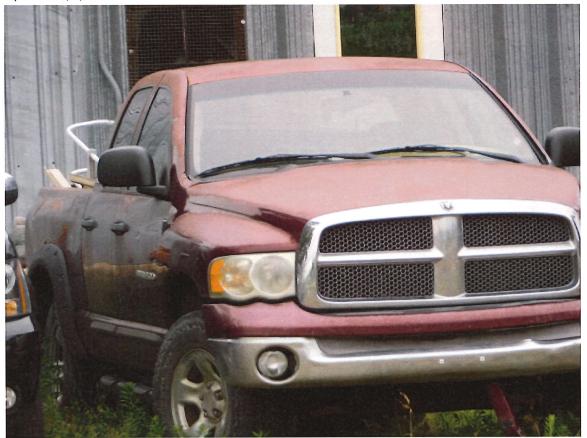

**DATE:** 03/27/2023

OWNER AND/OR TENANT: Skylar Widmer

**LOCATION OF INSPECTION:** 207 Broadway, Marysville Ks.

PHOTO(S) & INSTRUCTIONS TO ABATE: The vehicle in question is the Maroon Dodge Ram 1500 with tag number C-616673, that is not running. This vehicle either needs to be fixed and properly tagged or needs to be removed from the property, we greatly appreciate your cooperation in this matter.