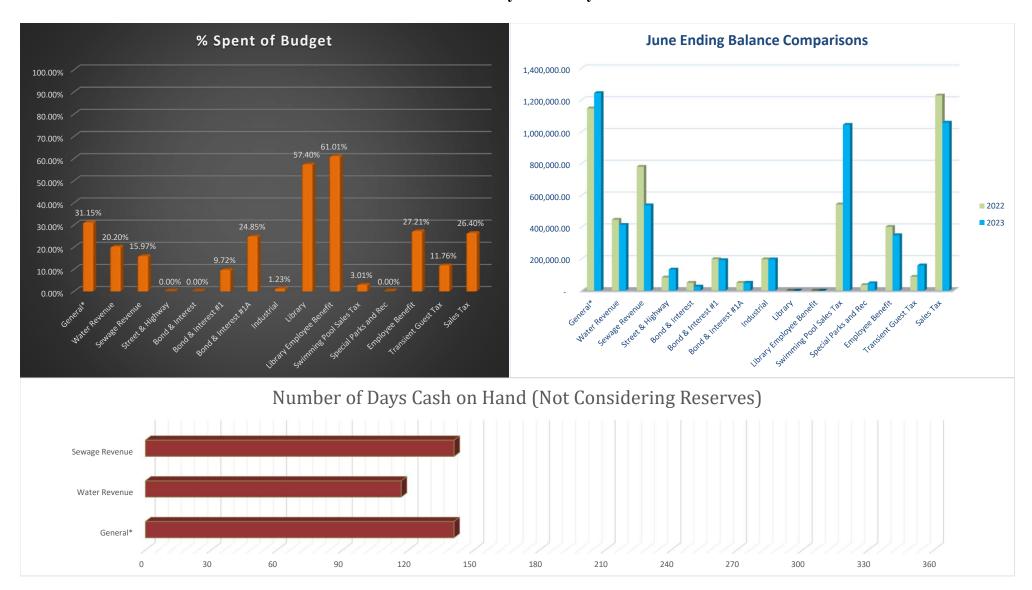

| \$0.00               | \$715,861   | \$895,883<br>und Balance | \$121,019<br><b>\$300,451</b> |

Z:\Admin Report Templates\Budget Balances

#### **Monthly Summary**



|                                             | Date<br>approved<br>or               | Estimated project cost |                                                     | Expenses to date |                            |  |  |  |
|---------------------------------------------|--------------------------------------|------------------------|-----------------------------------------------------|------------------|----------------------------|--|--|--|
|                                             | agreement                            | (includes              |                                                     | or Amount earned |                            |  |  |  |
| Project                                     | date                                 | engineering)           | Funding source