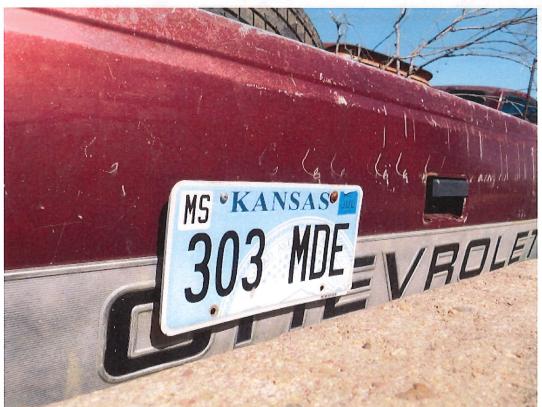

**DATE:** 03/27/2023

**OWNER AND/OR TENANT:** Skylar Widmer

LOCATION OF INSPECTION: 207 Broadway, Marysville Ks.

**PHOTO(S) & INSTRUCTIONS TO ABATE:** The vehicle in question is the Maroon Chevy 1500 with tag number 303-MDE, that is not running. This vehicle either needs to be fixed and properly tagged or needs to be removed from the property, we greatly appreciate your cooperation in this matter.