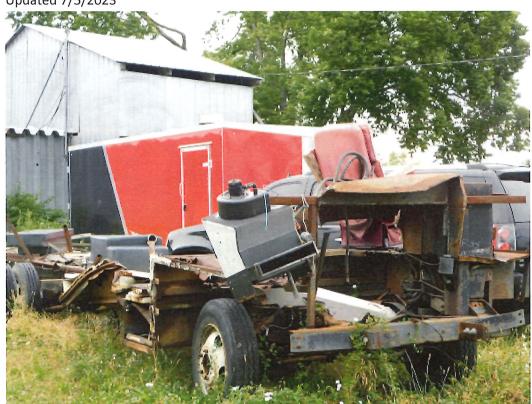

**DATE:** 03/27/2023

OWNER AND/OR TENANT: Skylar Widmer

LOCATION OF INSPECTION: 207 Broadway, Marysville Ks.

**PHOTO(S) & INSTRUCTIONS TO ABATE:** The vehicle in question is the Stripped-down RV Frame, that is not running. This vehicle either needs to be fixed and properly tagged or needs to be removed from the property, we greatly appreciate your cooperation in this matter.