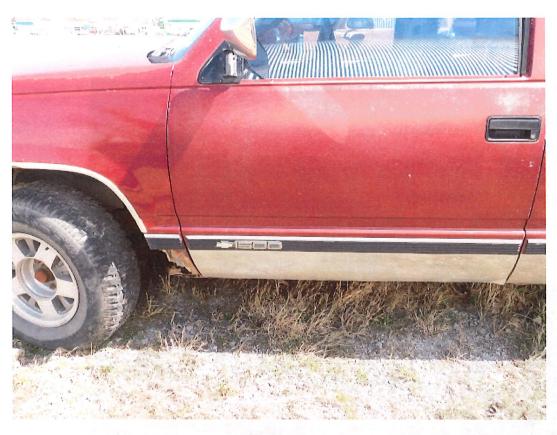

**DATE:** 03/27/2023

**OWNER AND/OR TENANT:** Skylar Widmer

LOCATION OF INSPECTION: 207 Broadway, Marysville Ks.

**PHOTO(S) & INSTRUCTIONS TO ABATE:** The vehicle in question is the Red VW Turbo with tag number 091-GMF, that is not running. This vehicle either needs to be fixed and properly tagged or needs to be removed from the property, we greatly appreciate your cooperation in this matter.