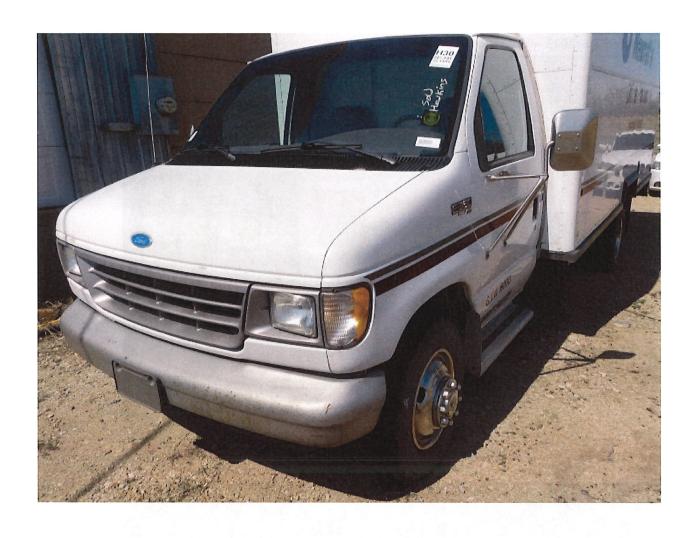

**DATE:** 03/27/2023

**OWNER AND/OR TENANT:** Skylar Widmer

LOCATION OF INSPECTION: 207 Broadway, Marysville Ks.

**PHOTO(S) & INSTRUCTIONS TO ABATE:** The vehicle in question is the Ford E-350 box truck with no tag, that is not running. This vehicle either needs to be fixed and properly tagged or needs to be removed from the property, we greatly appreciate your cooperation in this matter.