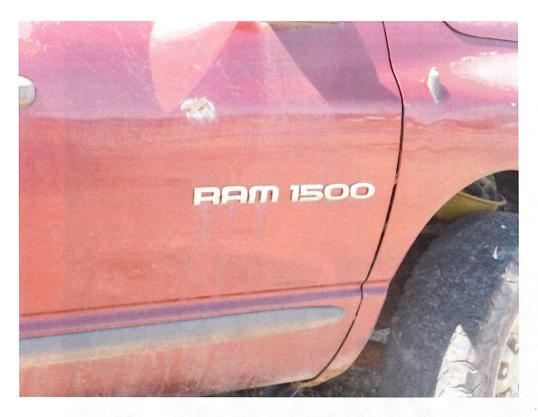

**DATE:** 03/27/2023

OWNER AND/OR TENANT: Skylar Widmer

**LOCATION OF INSPECTION:** 207 Broadway, Marysville Ks.

PHOTO(S) & INSTRUCTIONS TO ABATE: The vehicle in question is the Maroon Dodge Ram 1500 with tag number C-616673, that is not running. This vehicle either needs to be fixed and properly tagged or needs to be removed from the property, we greatly appreciate your cooperation in this matter.