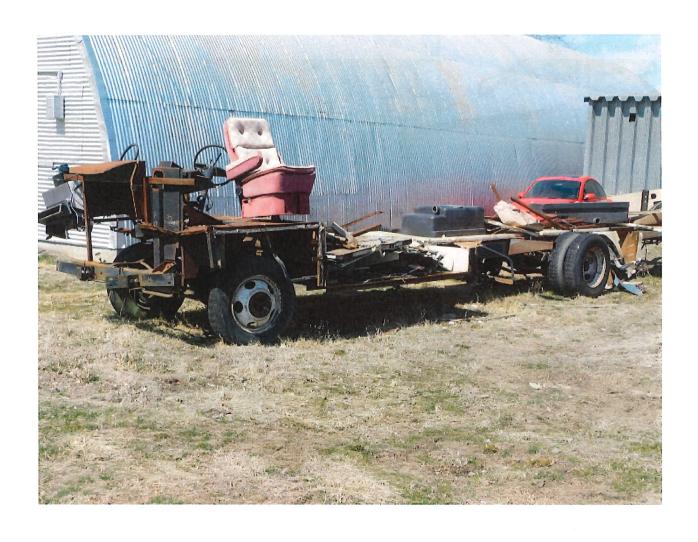

**DATE:** 03/27/2023

OWNER AND/OR TENANT: Skylar Widmer

LOCATION OF INSPECTION: 207 Broadway, Marysville Ks.

**PHOTO(S) & INSTRUCTIONS TO ABATE:** The vehicle in question is the Stripped-down RV Frame, that is not running. This vehicle either needs to be fixed and properly tagged or needs to be removed from the property, we greatly appreciate your cooperation in this matter.