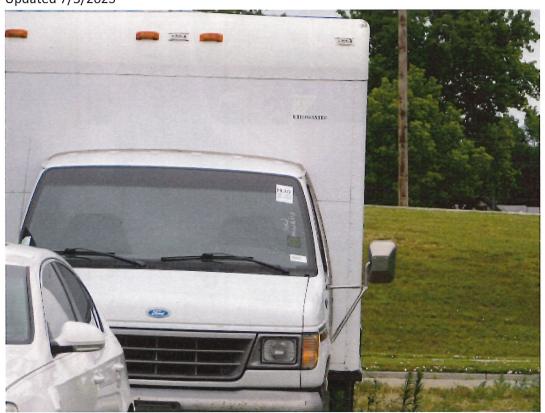

**DATE:** 03/27/2023

**OWNER AND/OR TENANT:** Skylar Widmer

LOCATION OF INSPECTION: 207 Broadway, Marysville Ks.

**PHOTO(S) & INSTRUCTIONS TO ABATE:** The vehicle in question is the Ford E-350 box truck with no tag, that is not running. This vehicle either needs to be fixed and properly tagged or needs to be removed from the property, we greatly appreciate your cooperation in this matter.