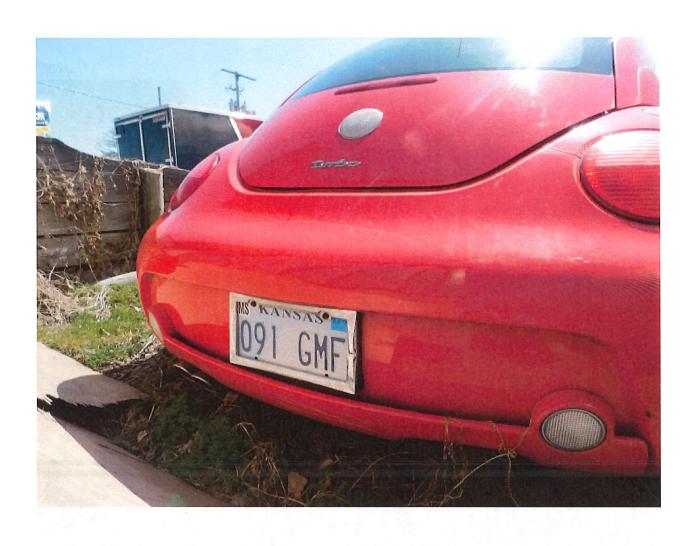

**DATE:** 03/27/2023

**OWNER AND/OR TENANT:** Skylar Widmer

LOCATION OF INSPECTION: 207 Broadway, Marysville Ks.

**PHOTO(S) & INSTRUCTIONS TO ABATE:** The vehicle in question is the Red VW Turbo with tag number 091-GMF, that is not running. This vehicle either needs to be fixed and properly tagged or needs to be removed from the property, we greatly appreciate your cooperation in this matter.