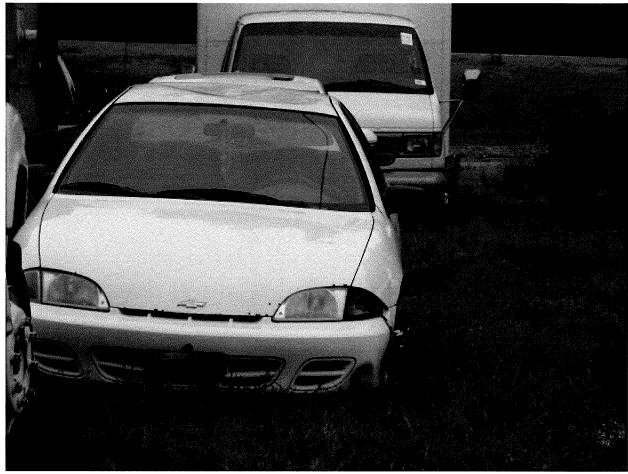

**DATE:** 03/27/2023

OWNER AND/OR TENANT: Skylar Widmer

**LOCATION OF INSPECTION:** 207 Broadway, Marysville Ks.

PHOTO(S) & INSTRUCTIONS TO ABATE: The vehicle in question is the White Chevy Cavalier with tag number 954-NHZ, that is not running. This vehicle either needs to be fixed and properly tagged or needs to be removed from the property, we greatly appreciate your cooperation in this matter.