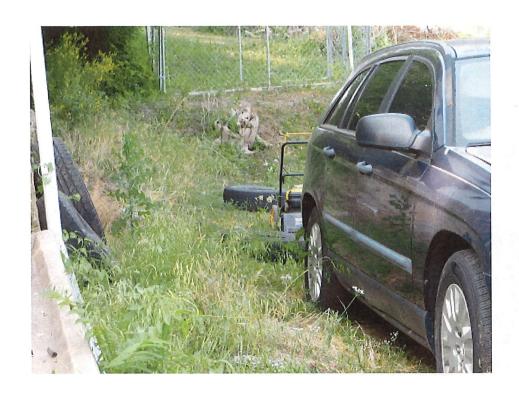

DATE: 6/15/2023

OWNER AND/OR TENANT: Gregg A. & Angela R. Hecke

LOCATION OF INSPECTION: 900 Alston St.

**PHOTO(S) & INSTRUCTIONS TO ABATE:** Please note the pictures I have taken, these areas are in violation of city code, please clean up these areas at your earliest convenience which is the limbs, tires, metal and miscellaneous items shown in pictures. We greatly appreciate your cooperation and prompt action to this situation and helping keep Marysville clean.