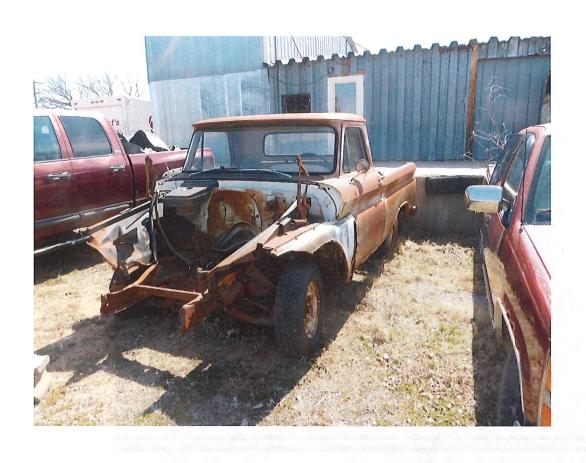

**DATE:** 03/27/2023

**OWNER AND/OR TENANT:** Skylar Widmer

LOCATION OF INSPECTION: 207 Broadway, Marysville Ks.

**PHOTO(S) & INSTRUCTIONS TO ABATE:** The vehicle in question is the old truck body with no engine or tag, that is not running. This vehicle either needs to be fixed and properly tagged or needs to be removed from the property, we greatly appreciate your cooperation in this matter.