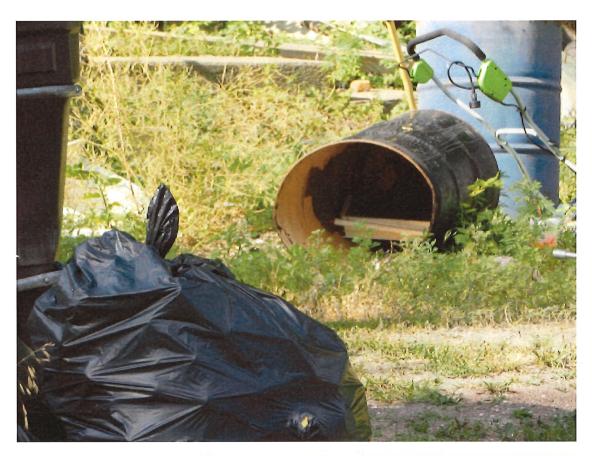

**DATE:** 03/27/2023

**OWNER AND/OR TENANT:** Skylar Widmer

LOCATION OF INSPECTION: 207 Broadway, Marysville Ks.

**PHOTO(S) & INSTRUCTIONS TO ABATE:** The vehicle in question is the old truck body with no engine or tag, that is not running. This vehicle either needs to be fixed and properly tagged or needs to be removed from the property, we greatly appreciate your cooperation in this matter.