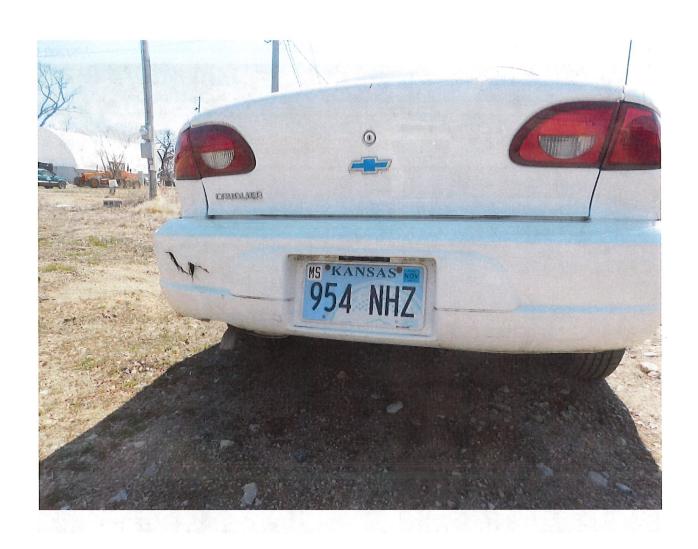

**DATE:** 03/27/2023

OWNER AND/OR TENANT: Skylar Widmer

**LOCATION OF INSPECTION:** 207 Broadway, Marysville Ks.

PHOTO(S) & INSTRUCTIONS TO ABATE: The vehicle in question is the White Chevy Cavalier with tag number 954-NHZ, that is not running. This vehicle either needs to be fixed and properly tagged or needs to be removed from the property, we greatly appreciate your cooperation in this matter.