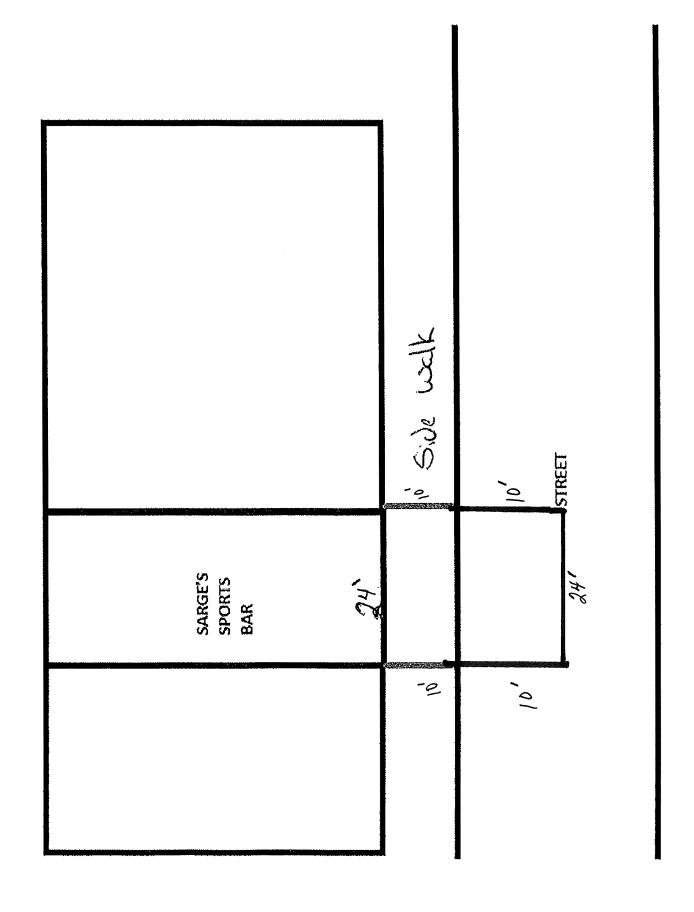

### Marysville Junior/Senior High School

1011 Walnut Street Marysville, KS 66508-1995 Phone (785) 562-5386 Fax (785) 562-5387

August 21, 2024:

This is a formal request to allow the Marysville High School Homecoming Parade on Friday, September 27th. The parade will begin at 1:30 pm, with lineup beginning at 1:00. The parade will begin at 13<sup>th</sup> and Broadway and continue west to 6<sup>th</sup> and Broadway where it will end. At this point, floats will be directed to the city park and students and other participants are encouraged to attend the pep rally held at the football stadium. We would also like to have 13 street to 14<sup>th</sup> street on Broadway closed for line up and parking. Additionally, we will line up entries south of 14<sup>th</sup> and Broadway, south to Spring Street.