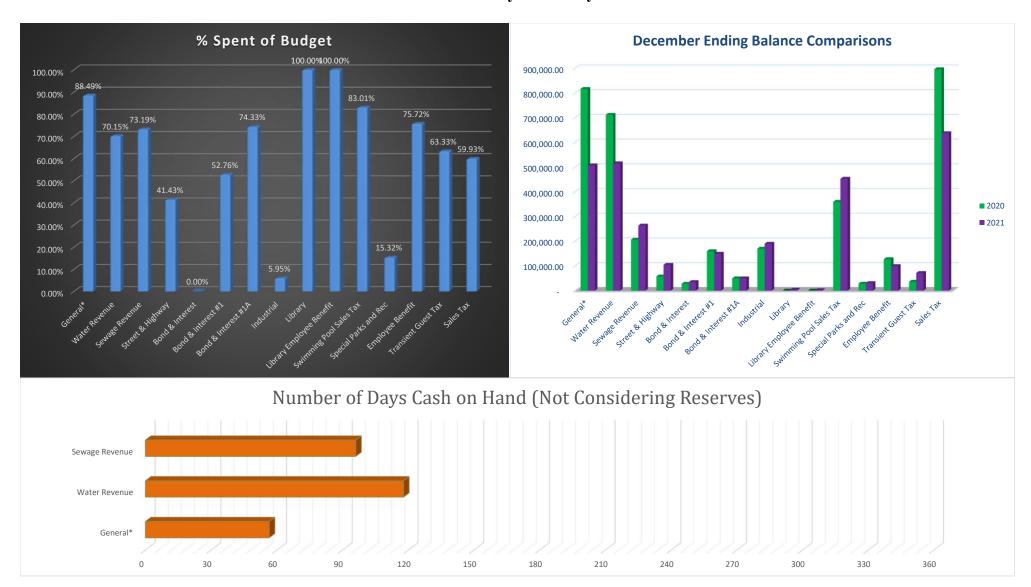

# ADJUSTED STATEMENT OF REVENUES AND BUDGET APPROPRIATIONS AS OF DECEMBER 31, 2021

|                          |           |               | BUDGET   | PERCENT  |
|--------------------------|-----------|---------------|----------|----------|
| FUND                     | BUDGETED  | REC'D TO DATE | BALANCE  | RECEIVED |
| GENERAL:                 |           |               |          |          |
| TAX DISTRIBUTIONS        | 1,499,816 | 1,522,229     | 22,413   | 101%     |
| ASSESSMENTS (weed/st)    | 2,500     | 1,884         | (616)    | 75%      |
| INTEREST                 | 1,900     | 2,030         | 130      | 107%     |
| FRANCHISE FEES           | 463,000   | 435,029       | (27,971) | 94%      |
| LICENSES                 | 10,950    | 12,395        | 1,445    | 113%     |
| PERMITS                  | 12,050    | 7,601         | (4,449)  | 63%      |
| GRANTS                   | 1,000     | 53,770        | 52,770   | 5377%    |
| HIGHWAY MAINTENANCE      | 10,000    | 14,020        | 4,020    | 140%     |
| RURAL FIRES              | 42,000    | 52,539        | 10,539   | 125%     |
| BURIAL ORDERS            | 10,850    | 10,925        | 75       | 101%     |
| CEMETERY DEEDS           | 1,200     | 900           | (300)    | 75%      |
| MUNICIPAL COURT          | 43,400    | 35,089        | (8,311)  | 81%      |
| IMPOUNDING FEES          | 1,000     | 2,395         | 1,395    | 240%     |
| CONTRACT/RENTS           | 8,300     | 32,480        | 24,180   | 391%     |
| GIFTS-DONATIONS          | 1,725     | 50            | (1,675)  | 3%       |
| REIMBURSEMENTS           | 3,200     | 32,428        | 29,228   | 1013%    |
| MISC/TENNIS              | 18,000    | 71,172        | 53,172   | 395%     |
| TRANSFERS                | 435,000   | 460,000       | 25,000   | 106%     |
| TOTAL                    | 2,565,891 | 2,746,936     | 181,045  | 107%     |
| _                        |           |               |          |          |
| 2020 CASH CARRYOVER      | 707,282   |               |          |          |
|                          |           |               |          |          |
| WATER REVENUE            |           |               |          |          |
| WATER REVENUE:           |           |               |          |          |
| WATER SALES              | 830,000   | 874,107       | 44,107   | 105%     |
| INSTALL CHARGES/RECONNEC | 33,500    | 28,849        | (4,651)  | 86%      |
| PENALTIES                | 6,800     | 6,195         | (605)    | 91%      |
| SALES TAX                | 12,000    | 13,539        | 1,539    | 113%     |
| INTEREST                 | 4,000     | 862           | (3,138)  | 22%      |
| MISCELLANEOUS            | 5,000     | 150           | (4,850)  | 3%       |
| TOTAL                    | 891,300   | 923,702       | 32,402   | 104%     |
| 2020 CASH CARRYOVER      | 704,907   |               |          |          |
| 2020 CASH CARRIOVER      | 704,907   |               |          |          |
|                          |           |               |          |          |
| SEWAGE REVENUE:          |           |               |          |          |
| SEWAGE CHARGES           | 748,800   | 767,677       | 18,877   | 103%     |
| PERMITS                  | 2,500     | 0             | (2,500)  | 0%       |
| PENALTIES                | 9,609     | 9,292         | (317)    | 97%      |
| ASSESSMENTS              |           | 2,100         |          |          |
| INTEREST                 | 4,000     | 337           | (3,663)  | 8%       |
| REIMBURSED EXPENSE       | 100       | 0             | (100)    | 0%       |
| MISCELLANEOUS            | 1,000     | 9,470         | 8,470    | 947%     |
| TOTAL                    | 766,009   | 788,875       | 20,766   | 103%     |
|                          |           |               |          |          |
| 2020 CASH CARRYOVER      | 234,330   |               |          |          |

# ADJUSTED STATEMENT OF EXPENDITURES AND BUDGET APPROPRIATIONS AS OF DECEMBER 31, 2021

|                                 | BUDGET        | EXPENDITURES | BUDGET   | PERCENT  |
|---------------------------------|---------------|--------------|----------|----------|
| FUND                            | APPROPRIATION | TO DATE      |          | EXPENDED |
| GENERAL:                        |               |              |          |          |
| ADMINISTRATION                  | 474,562       | 416,607      | 57,955   | 88%      |
| POLICE                          | 707,297       | 642,381      | 64,916   | 91%      |
| MUNICIPAL COURT                 | 73,806        | 49,584       | 24,222   | 67%      |
| FIRE                            | 542,765       | 374,838      | 167,927  | 69%      |
| STREET                          | 455,976       | 546,422      | (90,446) | 120%     |
| PARKS                           | 194,986       | 179,552      | 15,434   | 92%      |
| RECREATION                      | 129,085       | 80,475       | 48,610   | 62%      |
| CEMETERY                        | 148,219       | 136,127      | 12,092   | 92%      |
| TRAFFIC CONTROL                 | 50,000        | 39,753       | 10,247   | 80%      |
| HEALTH & SAN.                   | 172,689       | 166,399      | 6,290    | 96%      |
| STREET LIGHTING                 | 80,800        | 69,069       | 11,732   | 85%      |
| FORESTRY                        | 2,150         | 0            | 2,150    | 0%       |
| AIRPORT                         | 17,491        | 64,292       | (46,801) | 368%     |
| TRANSFERS                       | 68,000        | 68,250       | (250)    | 100%     |
| ART CENTER/MAIN STREET          | 17,200        | 16,739       | 461      | 97%      |
| GRANTS/GIFTS                    | 8,500         | 31,362       | (22,862) | 369%     |
| TORT LIABILITY                  | 128,747       | 14,507       | 114,240  | 11%      |
| NOXIOUS WEED                    | 900           | 0            | 900      | 0%       |
| TOTAL                           | 3,273,173     | 2,896,356    | 261,677  | 88%      |
| WATER REVENUE:                  |               |              |          |          |
| PRODUCTION                      | 249,675       | 82,342       | 167,333  | 33%      |
| T & D                           | 750,134       | 678,630      | 71,504   | 90%      |
| COMMERCIAL & GENERAL            | 116,447       | 78,982       | 37,465   | 68%      |
| NON-OP. EXPENSE+TORT            | 220,951       | 20,654       | 200,297  | 9%       |
| TRANSFER TO B&I #1              | 159,000       | 159,000      | . 0      | 100%     |
| TRANSFER TO W. UTIL. RES        | 60,000        | 60,000       | 0        | 100%     |
| TRANSFER TO GENERAL             | 40,000        | 40,000       | 0        | 100%     |
| TOTAL                           | 1,596,207     | 1,119,608    | 476,599  | 70%      |
| SEWAGE REVENUE:                 |               |              |          |          |
| <b>COMMERCIAL &amp; GENERAL</b> | 60,553        | 48,371       | 12,182   | 80%      |
| COLLECTIONS                     | 618,966       | 591,953      | 27,013   | 96%      |
| PROCESSING                      | 130,441       | 58,708       | 71,733   | 45%      |
| TRANSFER TO SEW REPL.           | 100,000       | 100,000      | 0        | 100%     |
| TRANSFER TO B&I #1 A            | 49,379        | 49,379       | 0        | 100%     |
| TRANSFER TO GENERAL             | 40,000        | 40,000       | 0        | 100%     |
| NON-OP TORT                     | 1,000         | 3,256        | 0        | 326%     |
| NON-OP GEN/ADMIN                | 0             | 0            | 0        | 0%       |
| TOTAL                           | 1,000,339     | 891,668      | 110,927  | 89%      |