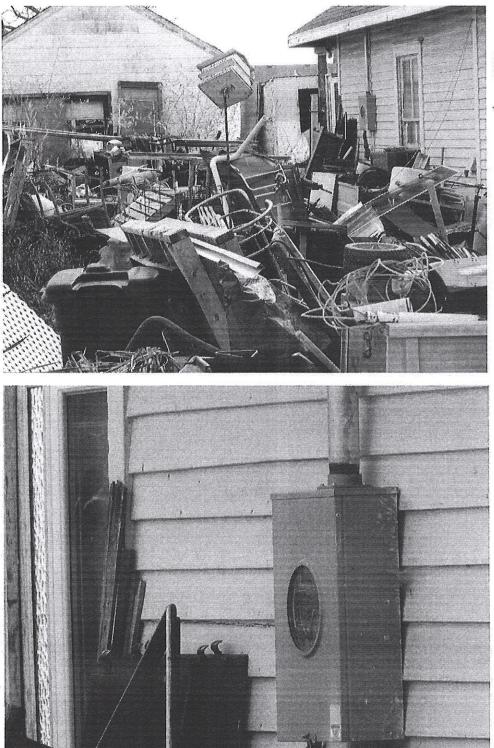

The property is found to be dangerous and unsafe because of the following conditions.

The structure has been damaged by weather, want of repair or other causes so as to become dangerous to life, safety, morals, or general health and welfare of the people of the City of Marysville. Back porch has no siding and aminals can get under The structure fails to provide the necessities to decent living which makes it unfit for Porch human habitation. No Water or electricity

East side of house. Driveway is full of Miscellaneous item to make it when you can not walk up to h house.

Picture of motor shows there is no electrical at the property

Broken Window on east side of house

Siding missing on the garage.

cistern lid open where kids could fall in

miscellaneous Items Scattered accoross South porch and Yard

> Siding missing on garage