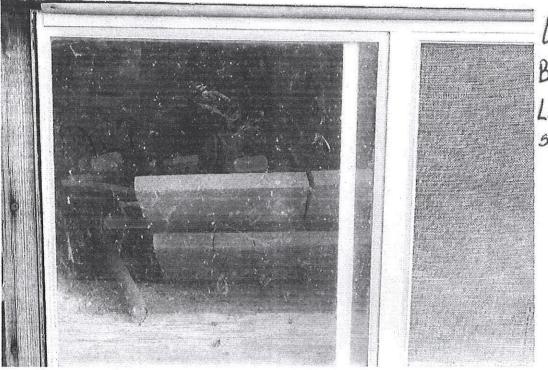

Broken Window and Missing siding north side of house

Looking in window on East side of house, House is full of miscellandous items. I don't even think you could set inside the window,

1

Looking in the Basement window. Looks like bounds slid in the window