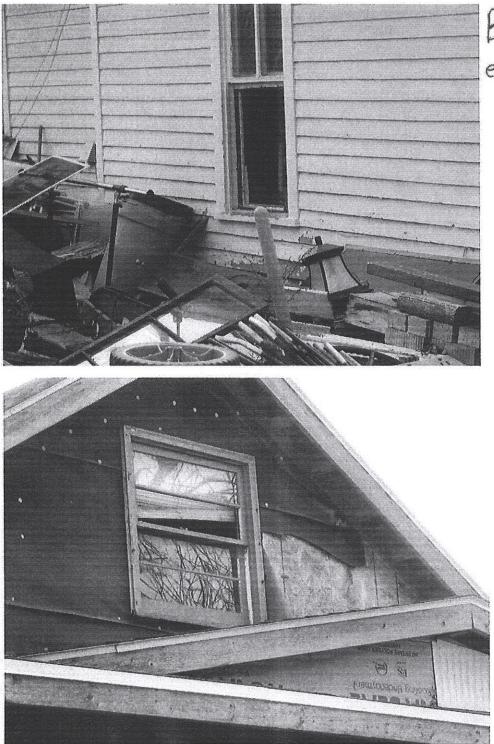

East side of house. Driveway is full of Miscellaneous item to make it when you can not walk up to h house.

Picture of motor shows there is no electrical at the property

Broken Window on east side of house

Broken Window and Missing siding north side of house

Looking in window on East side of house, House is full of miscellandous items. I don't even think you could set inside the window,

1

Looking in the Basement window. Looks like bounds slid in the window