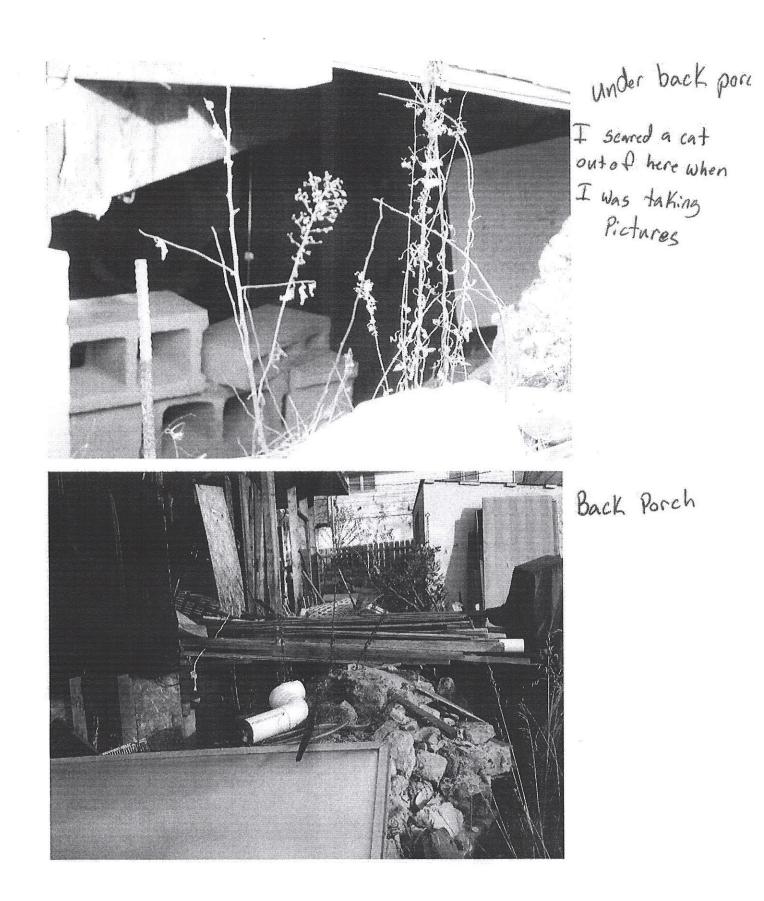

The property is found to be dangerous and unsafe because of the following conditions.

The structure has been damaged by weather, want of repair or other causes so as to become dangerous to life, safety, morals, or general health and welfare of the people of the City of Marysville. Back porch has no siding and aminals can get under The structure fails to provide the necessities to decent living which makes it unfit for Porch human habitation. No Water or electricity

Broken Window and Missing siding north side of house

Looking in window on East side of house, House is full of miscellandous items. I don't even think you could set inside the window,

1

Looking in the Basement window. Looks like bounds slid in the window

Siding missing on the garage.

cistern lid open where kids could fall in

miscellaneous Items Scattered accoross South porch and Yard

> Siding missing on garage