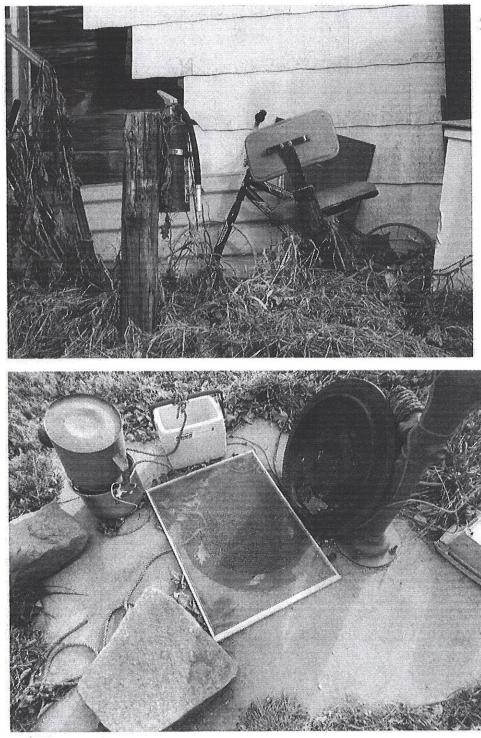

Siding missing on the garage.

cistern lid open where kids could fall in

miscellaneous Items Scattered accoross South porch and Yard

> Siding missing on garage