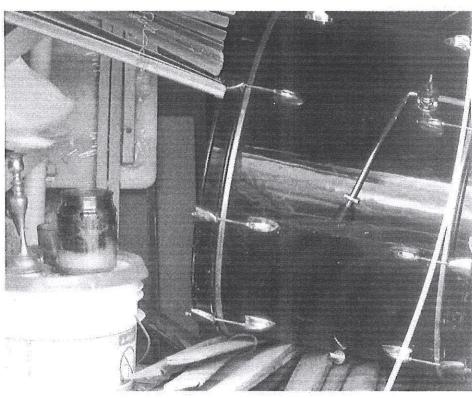

East side of house. Driveway is full of Miscellaneous item to make it when you can not walk up to h house.

Picture of motor shows there is no electrical at the property

Broken Window on east side of house