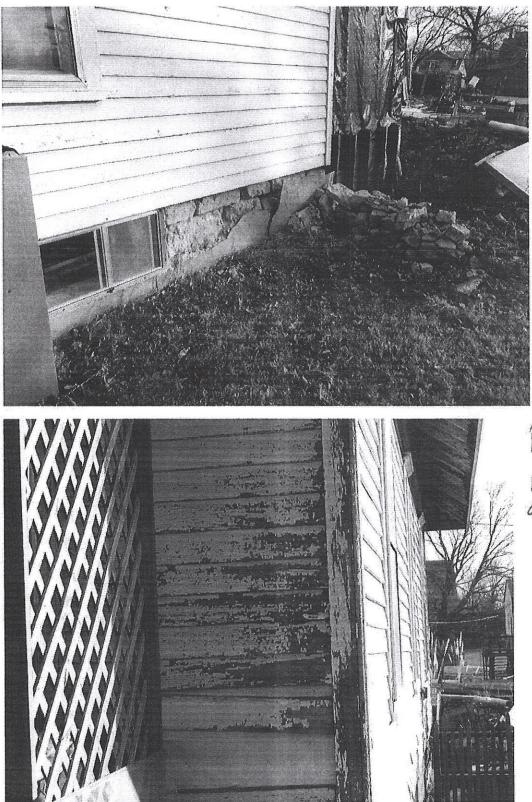

The exterior surface of the structure reflects deterioration and constitutes a blighting influence on adjoining property by:

General Broken glass

Loose shingles, (siding) or lumber

Crumbling bricks or stones) Limestone basement walls

L Excessive peeling paint

/\_Uncleanliness

Other

Foundations, exterior walls, exterior doors, basement hatchway, windows or roof are not being kept substantially weathertight ad rodent proof.

Basement/cellar windows or openings are providing an entry for rodents and are not supplied with screens or other devises to effectively prevent their entrance.

Structure violates health, fire, building or zoning regulations.

Other:

William Ral

City Inspector

16

Southwest corner of the house. Morter is missing between limestone block

Paint peclins on North side of house and under eaves