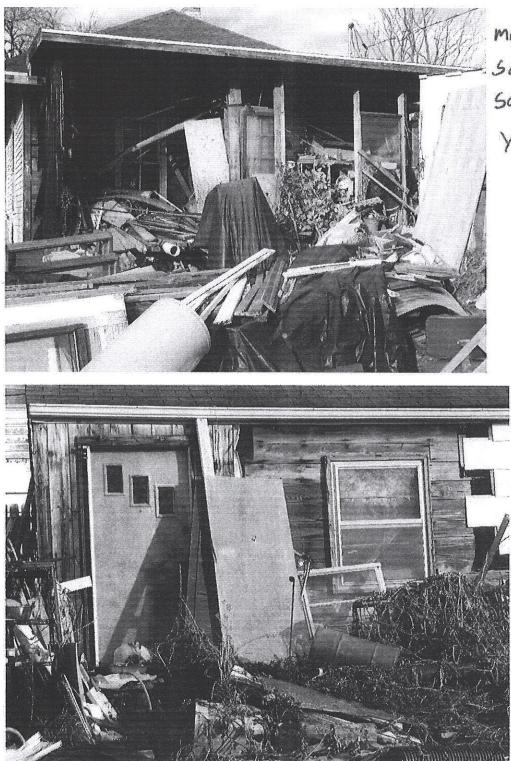

The property is found to be dangerous and unsafe because of the following conditions.

The structure has been damaged by weather, want of repair or other causes so as to become dangerous to life, safety, morals, or general health and welfare of the people of the City of Marysville. Back porch has no siding and aminals can get under The structure fails to provide the necessities to decent living which makes it unfit for Porch human habitation. No Water or electricity

The structure is vacant and open which makes it definitely attractive to loiterers, vagrants, and children. No water or electricity

The building has parts which are so attached that they may fall and injure other property or the public.

The exterior surface of the structure reflects deterioration and constitutes a blighting influence on adjoining property by:

General Broken glass

Loose shingles, (siding) or lumber

Crumbling bricks or stones) Limestone basement walls

L Excessive peeling paint

/\_Uncleanliness

Other

Foundations, exterior walls, exterior doors, basement hatchway, windows or roof are not being kept substantially weathertight ad rodent proof.

Basement/cellar windows or openings are providing an entry for rodents and are not supplied with screens or other devises to effectively prevent their entrance.

Structure constitutes a fire or safety hazard to the property itself and to the public safety and general welfare.

Structure lacks adequate ventilation, sanitary facilities, or inadequate ingress or egress.

Structure violates health, fire, building or zoning regulations.

Other:

William Ral

City Inspector

16

Southwest corner of the house. Morter is missing between limestone block

Paint peclins on North side of house and under eaves