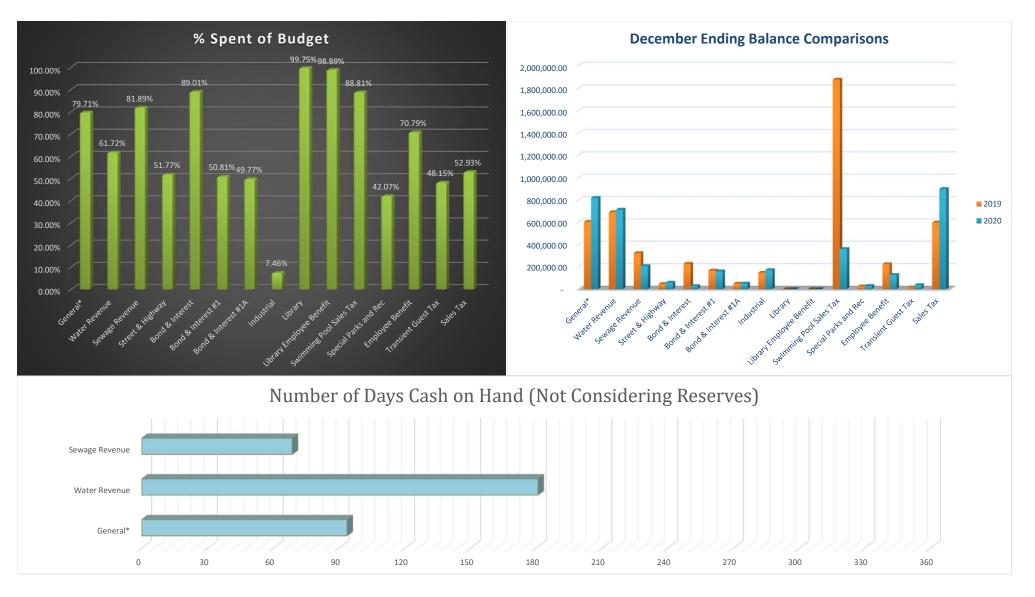

| \$80,013                  | \$93,999               |        | \$602,287                | \$1,106,591 | (\$13,986)  |
|                      |                          | <b>*</b> · · <b>* * *</b> | <b>MO44 404</b>        |        | ¢042 710                 | \$976,123   | (\$130,469) |
| November             | \$1,106,591              | \$110,963                 | \$241,431              |        | \$843,719                | φ970, IZ3   |             |
| November<br>December | \$1,106,591<br>\$976,123 | \$110,963<br>\$69,359     | \$241,431<br>\$254,789 |        | \$843,719<br>\$1,098,508 | \$790,693   | (\$185,430) |

Month

January

February

March

April

May

June

July

Difference

\$50,679

\$59,759

\$36,196

(\$5,106)

(\$21,313)

(\$117,475)

\$52,001

#### **Monthly Summary**



|                                                                           | Date<br>approved<br>or<br>agreement | Estimated<br>project cost<br>(includes |                                                                                             | Expenses to date<br>or Amount earned |                                 |
|---------------------------------------------------------------------------|-------------------------------------|----------------------------------------|---------------------------------------------------------------------------------------------|--------------------------------------|---------------------------------|
| Project                                                                   | date                                | engineering)