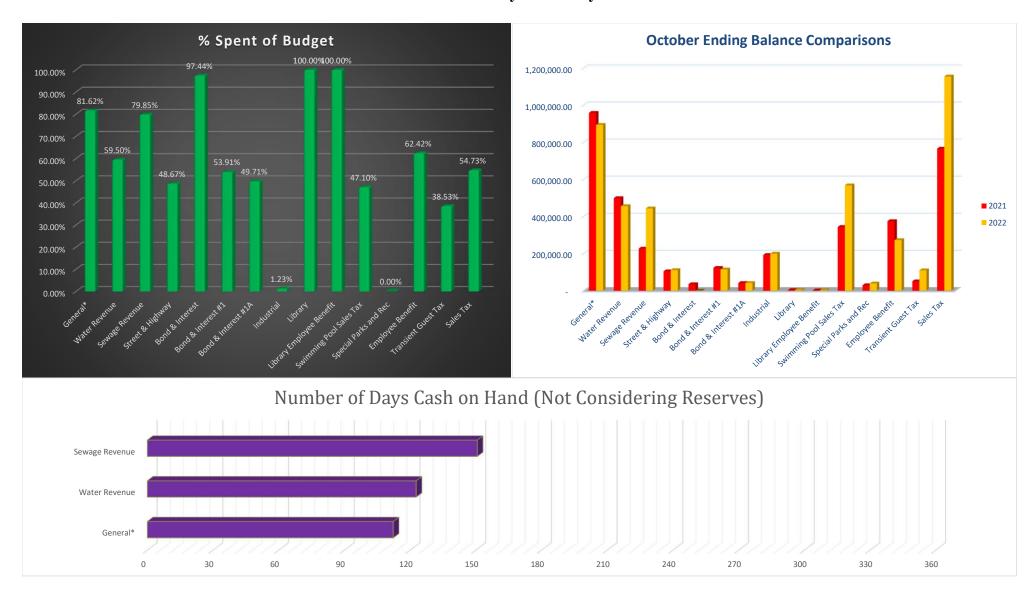

## BALANCE IN FUNDS AS OF OCT. 31, 2022

| General                 | \$ 893,616.49  | Cemetery Endowment          | \$ 37,481.62    |
|-------------------------|----------------|-----------------------------|-----------------|
| Water Revenue           | \$ 455,243.31  | Library Revolving           | \$ 24,713.51    |
| Sewage Revenue          | \$ 443,230.30  | Library                     | \$ 4,381.01     |
| Street & Highway        | \$ 110,817.30  | Library Employee Benefit    | \$ 2,995.21     |
| Airport Revolving       | \$ 94,333.27   | Swimming Pool Sales Tax     | \$ 567,489.11   |
| Sewer Replacement       | \$1,073,507.31 | Special Law Enforcement     | \$ 8,233.52     |
| Bond & Interest         | \$ 91.32       | Special Parks & Recreation  | \$ 38,739.38    |
| Bond & Interest #1      | \$ 114,522.25  | Koester Block Maintenance   | \$ 21,462.22    |
| Bond & Interest #1A     | \$ 41,398.90   | Employee Benefit            | \$ 272,230.25   |
| Special Improvements    | \$ -           | Transient Guest Tax         | \$ 109,612.93   |
| Industrial              | \$ 199,120.35  | Mun. Equip Reserve          | \$ 398,457.90   |
| Economic Development    | \$ 29,538.20   | Capital Improvements        | \$ 75,967.10    |
| Fire Equipment Reserve  | \$ 274,121.50  | Sales Tax Improvements Fund | \$ 1,155,292.44 |
| Fire Insurance Proceeds | \$ -           | Water Utility Reserve       | \$ 454,023.04   |
|                         |                |                             | \$ 6,900,619.74 |