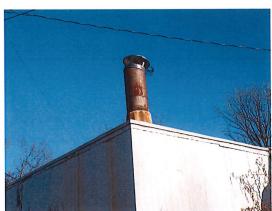

12/05/2023

RE:

Economic Development for Dani Beckman Bonar

Here is an Economic Development for Dani Beckman Bonar at 305 N. 4<sup>th</sup> St. in Marysville. There is a broken window on the east side of this trailer house. There is peeling paint on all sides of this building, and it has no steps up to the front door. There is metal missing on the roof of the covered porch along with the whole back steps area. It looks like the roof is sagging pretty good on the north side. The outside and inside corners on the skirting are not sealed so that rodents can get into the house. There has not been water service at this house since 2016.