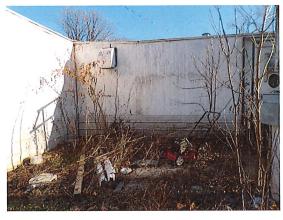

12/05/2023

RE:

Economic Development for Dani Beckman Bonar

Here is an Economic Development for Dani Beckman Bonar at 305 N. 4<sup>th</sup> St. in Marysville. There is a broken window on the east side of this trailer house. There is peeling paint on all sides of this building, and it has no steps up to the front door. There is metal missing on the roof of the covered porch along with the whole back steps area. It looks like the roof is sagging pretty good on the north side. The outside and inside corners on the skirting are not sealed so that rodents can get into the house. There has not been water service at this house since 2016.