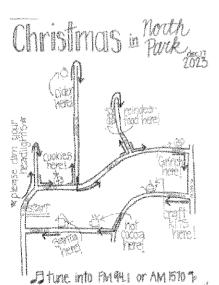

# CITY OF MARYSVILLE, KANSAS CITY COUNCIL MEETING REQUEST TO BE PLACED ON THE AGENDA

Requests need to be submitted by noon the Wednesday before the meeting.

Name: Liz Warren

Address: 1207 Park Place, Marysville, KS 66508

Contact Number: 785-713-2238

Date to Appear before Council: 12/11/23

What Organization are you representing: North Park neighborhood (Debbie Lane, Park Place, and streets North adjacent to Park Place)

What are you requesting: We are hosting our 4th Christmas in North Park event on Sunday, December 17th from 5:30-7:00. On this night, we will collect food for the food pantry, as well as invite cars to drive through (or walkers to walk through) our beautifully decorated neighborhood. We will have several special stops along the way, including Santa, cookies, hot cocoa, cider, reindeer food, and the Grinch. In order to keep everyone safe (especially children and walkers in the event), we would like use 15 TRAFFIC CONES to encourage one-way traffic through our neighborhood for that 1.5 hours. This would be temporary and only to keep everyone safe. We would like to use cones to block 3 areas from 5:30-7:00 p.m.:

- Half of the entrance to Debbie Lane at 12th Street (South side of the road) so that drivers will not enter this way
- Half of the entrance to Park Place at 16th Street (North side of the road) so that drivers will not enter this way
- 14th Street where it intersects with Debbie Lane so that drivers will follow down Debbie Lane

This will allow us to start our route at the start of Park Place, where we will collect the food items, hand out maps to show stops and the correct route, as well as

> explain to drivers/walkers how to navigate the event safely. We are asking for 15 cones.

When will the event be held if applicable: Sun, December 17 -5:30-7:00 p.m.

Where will the event be held if applicable: North Park neighborhood

Signature Liz Warren

Date 12/5/23 CITY OF MARYSVILLE 209 NORTH 8TH STREET MARYSVILLE, KS 66508