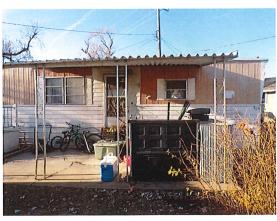

12/05/2023

RE:

Economic Development for Dani Beckman Bonar

Here is an Economic Development for Dani Beckman Bonar at 305 N. 4<sup>th</sup> St. in Marysville. There is a broken window on the east side of this trailer house. There is peeling paint on all sides of this building, and it has no steps up to the front door. There is metal missing on the roof of the covered porch along with the whole back steps area. It looks like the roof is sagging pretty good on the north side. The outside and inside corners on the skirting are not sealed so that rodents can get into the house. There has not been water service at this house since 2016.

It is my recommendation that this house fits the criteria for the economic development incentive.