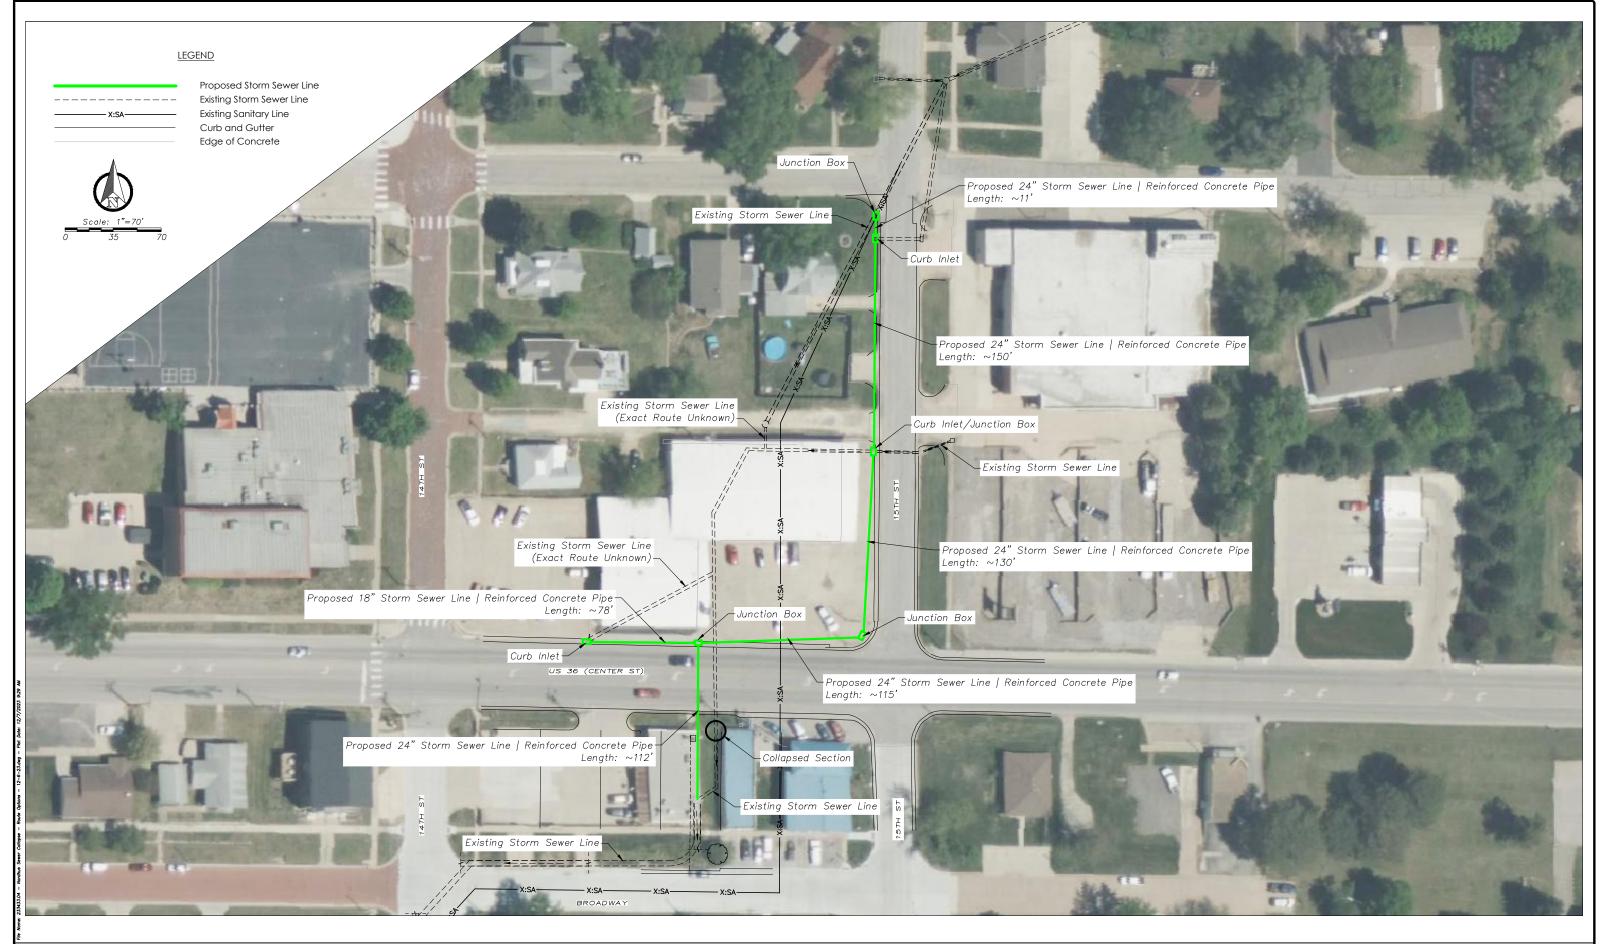

At 5:17 p.m., CM Throm moved, CM Price seconded to adjourn the meeting. Motion carried unanimously.

CINDY HOLLE City Clerk

ENGINEERS ARCHITECTS SURVEYORS

| Item    | Description                                      | Est.   | Unit   | į      | Unit Cost         | Amount        |
|---------|--------------------------------------------------|--------|--------|--------|-------------------|---------------|
| No.     |                                                  | Quan.  |        |        |                   |               |
| 1       | Mobilization                                     | 1      | LS     | \$     | 49,500            | \$<br>49,500  |
| 2       | Removals                                         | 1      | LS     | \$     | 45,815            | \$<br>45,815  |
| 3       | 6'x4' Curb Inlet                                 | 3      | EA     | \$     | 16,645            | \$<br>49,936  |
| 4       | 5'x3' Curb Inlet                                 | 3      | EA     | \$     | 14,032            | \$<br>42,095  |
| 5       | 24-inch RCP                                      | 518    | LF     | \$     | 217               | \$<br>112,251 |
| 6       | 18-inch RCP                                      | 78     | LF     | \$     | 136               | \$<br>10,639  |
| 7       | Highway Casing Bore                              | 60     | LF     | \$     | 484               | \$<br>29,040  |
| 8       | Connect to Existing Storm                        | 2      | EA     | \$     | 3,765             | \$<br>7,531   |
| 9       | Asphalt Placement (2" Surface)(6" Concrete Base) | 122    | SY     | \$     | 300               | \$<br>36,637  |
| 10      | Concrete Pavement (6" Depth)                     | 194    | SY     | \$     | 180               | \$<br>34,998  |
| 11      | Concrete Curb & Gutter                           | 50     | LF     | \$     | 87                | \$<br>4,373   |
| 12      | Erosion Control                                  | 1      | LS     | \$     | 2,750             | \$<br>2,750   |
|         |                                                  |        |        |        |                   |               |
|         |                                                  |        |        | Sub    | total Const Cost: | \$<br>425,563 |
| Other ( | Construction Costs:                              |        |        |        | _                 |               |
| 13      | Construction Staking (~1 %)                      | 1      | LS     | \$     | 4,256             | \$<br>4,256   |
| 14      | Traffic Control                                  | 1      | LS     | \$     | 13,200            | \$<br>13,200  |
| 15      | Misc, seeding                                    | 1      | LS     | \$     | 1,980             | \$<br>1,980   |
|         |                                                  | Subtot | al Oth | er Coi | nstruction Costs: | \$<br>19,436  |
|         |                                                  | 7      | Γotal  | Cons   | struction Cost:   | \$<br>444,998 |
| Other ( | Costs:                                           |        |        |        | •                 | ,             |
| 9       | Design, Inspection and Admin                     |        |        |        |                   | \$<br>125,000 |
|         |                                                  |        |        | To     | otal Other Costs: | \$<br>125,000 |
|         |                                                  |        |        |        |                   |               |
|         |                                                  |        | Prelii | minaı  | ry Project Cost:  | \$<br>569,998 |

These costs are for discussion purposes only. Construction costs could be higher or lower.

12.04.23

City of Marysville

RE: Black Squirrel - "Dottie Rose"

Alliance Insurance office will be temporarily relocating from 709 Broadway to 715 Center Street. The temporary office will be from 12/15/23 – April 2024. (Approximately 120 days)