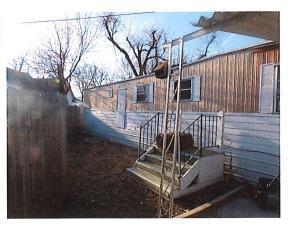

12/05/2023

RE:

Economic Development for Dani Beckman Bonar

Here is an Economic Development for Dani Beckman Bonar at 305 N. 4<sup>th</sup> St. in Marysville. There is a broken window on the east side of this trailer house. There is peeling paint on all sides of this building, and it has no steps up to the front door. There is metal missing on the roof of the covered porch along with the whole back steps area. It looks like the roof is sagging pretty good on the north side. The outside and inside corners on the skirting are not sealed so that rodents can get into the house. There has not been water service at this house since 2016.

It is my recommendation that this house fits the criteria for the economic development incentive.