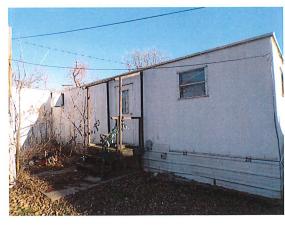

12/05/2023

RE:

Economic Development for Dani Beckman Bonar

Here is an Economic Development for Dani Beckman Bonar at 305 N. 4<sup>th</sup> St. in Marysville. There is a broken window on the east side of this trailer house. There is peeling paint on all sides of this building, and it has no steps up to the front door. There is metal missing on the roof of the covered porch along with the whole back steps area. It looks like the roof is sagging pretty good on the north side. The outside and inside corners on the skirting are not sealed so that rodents can get into the house. There has not been water service at this house since 2016.

It is my recommendation that this house fits the criteria for the economic development incentive.