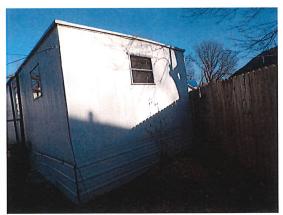

12/05/2023

RE:

Economic Development for Dani Beckman Bonar

Here is an Economic Development for Dani Beckman Bonar at 305 N. 4<sup>th</sup> St. in Marysville. There is a broken window on the east side of this trailer house. There is peeling paint on all sides of this building, and it has no steps up to the front door. There is metal missing on the roof of the covered porch along with the whole back steps area. It looks like the roof is sagging pretty good on the north side. The outside and inside corners on the skirting are not sealed so that rodents can get into the house. There has not been water service at this house since 2016.