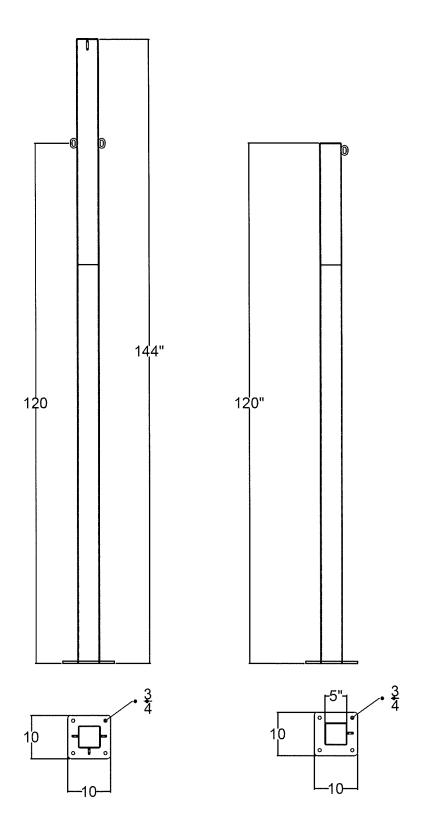

### OEM/GOV PARTS

PREPARED FOR: City of Marysville 209 North 8th street Marysville KS 66508 Phone: 785-562-5331 Email:

> Date: 6/29/2021

**Landoll Quote Number** LQ20210629SK01 **Customer RFQ Number** 

| Sort | Part Number | Description                 | Lead Time DARO | Unit Price | Qty.      | Ext. Price     |
|------|-------------|-----------------------------|----------------|------------|-----------|----------------|
| 1    |             | 10' Lakeview Ball Park Post |                | \$150.00   | 12        | \$1,800.00     |
| 2    |             | 12' Lakeview Ball Park Post |                | \$160.00   | 6         | \$960.00       |
|      |             |                             |                |            |           |                |
| 3    |             | Glavanize 1800#             |                | \$738.00   | 1         | \$738.00       |
|      |             |                             |                |            |           |                |
|      |             |                             |                |            |           |                |
|      |             |                             |                |            |           |                |
|      |             |                             |                |            |           |                |
|      |             |                             |                |            |           |                |
|      |             |                             |                |            |           |                |
|      |             |                             |                |            | Subtotal: | \$3,498.00     |
|      |             |                             |                |            | Freight   | fob marysville |