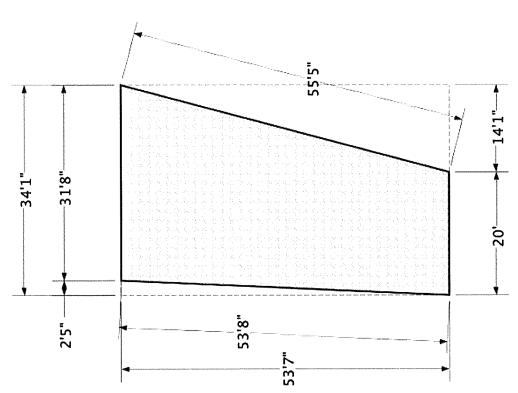

Will Ralph

Marysville, KS

Ship To:

City of Marysville

Will Ralph

Marysville, KS

|                   |                                                                                                              |                                                                                                                                                                                                                                                                                                                                                                                                    |                                                 | Ship Via                        |                                                                                    | Da                                     | te                                                                                 |
|-------------------|--------------------------------------------------------------------------------------------------------------|----------------------------------------------------------------------------------------------------------------------------------------------------------------------------------------------------------------------------------------------------------------------------------------------------------------------------------------------------------------------------------------------------|-------------------------------------------------|---------------------------------|------------------------------------------------------------------------------------|----------------------------------------|------------------------------------------------------------------------------------|
|                   |                                                                                                              | -                                                                                                                                                                                                                                                                                                                                                                                                  |                                                 | Truck Freight                   |                                                                                    | 6/28                                   | 3/21                                                                               |
| Qt                |                                                                                                              |                                                                                                                                                                                                                                                                                                                                                                                                    | Description                                     | า                               | Price                                                                              |                                        | Total                                                                              |
| 1 1 1 1 1 1 1 1 1 | Black Co<br>5/16" Br<br>53'-7" X<br>38'-7" X<br>12' X 71'<br>12' X 66'<br>12' X 69'<br>12' X 67'<br>(see pro | 3/4" (381 lb./twine) DuPont@<br>blored/Bonded Netting, UV Sta<br>raided Dacron® Rope Borde<br>34'-1" custom tapered shape<br>31'-8" custom tapered shape<br>' dustom tapered shape<br>' dustom tapered shape | abilized (diamond mes<br>er (3200 lb./test) ALL | h): 2.5mm twine<br>EDGES, BLACK | \$1,343.54<br>\$955.37<br>\$975.50<br>\$742.11<br>\$695.06<br>\$723.29<br>\$704.47 | 20%<br>20%<br>20%<br>20%<br>20%<br>20% | \$1,074.83<br>\$764.30<br>\$780.40<br>\$593.69<br>\$556.05<br>\$578.63<br>\$563.58 |