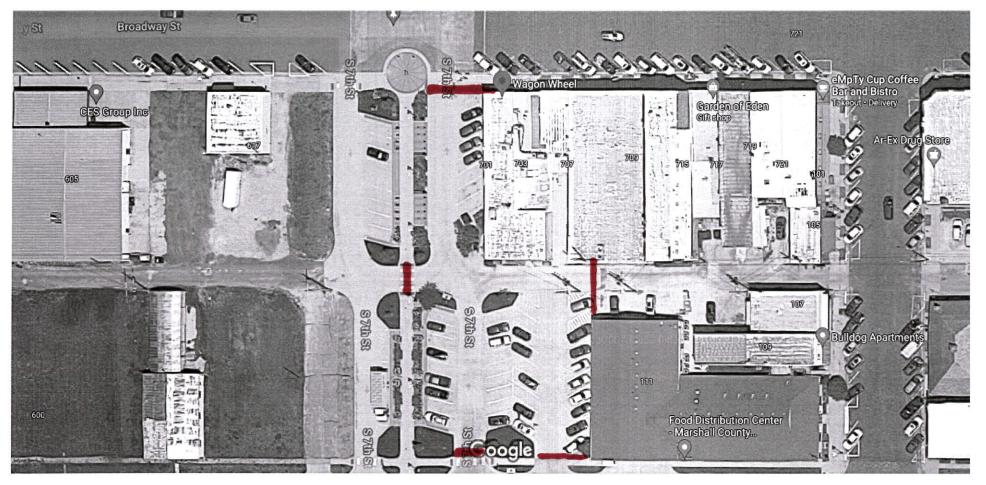

We are once again gearing up for the annual Squirrels Just Wanna Have Fun on August 13th, featuring shopping, cocktails, food and fun all on Broadway! This event is to promote downtown businesses.

As we gear up for our Ladies' Night "Squirrel Crawl" event, we ask the City's permission on a few things:

- We would like to ask the council for approval for barricading the Northeast corner of the Helvering Center to Alliance blocking off the alley, The Northeast side of 7th Street on Broadway, the alley in between the two 7th Streets and 2 barricades on Elm Street to block off the parking lot.
- We would like to ask the council for approval of the consumption of beer within the barricaded area previously requested. We will have signage, this event is 21 & over only, and we will fill out all necessary paperwork for this request.
- We will be working with Bill Schwindamann on a storm shelter for that night.
- We are planning to have a DJ within the barricades previously asked for from approximately 7 pm to 11 pm Friday night only.
- Friday from 4:00 PM 9:00 PM we ask to use the outdoor speaker system for announcements and music.

Please contact Kate Tommer at (785) 562-3101 or kate@marysvillecms.com with questions. Thank you for all you do for our events!

Respectfully,

Marysville Chamber Main Street & SJWHF Committee