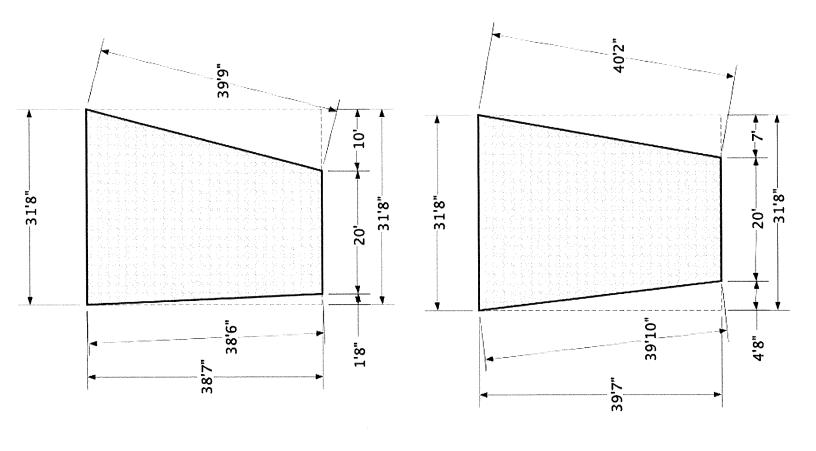

Will Ralph

Marysville, KS

Ship To:

City of Marysville

Will Ralph

Marysville, KS

|                   |                                                                                                              |                                                                                                                                                                                                                                                                                                                                                                                                    |                                                 | Ship Via                        |                                                                                    | Da                                     | te                                                                                 |
|-------------------|--------------------------------------------------------------------------------------------------------------|----------------------------------------------------------------------------------------------------------------------------------------------------------------------------------------------------------------------------------------------------------------------------------------------------------------------------------------------------------------------------------------------------|-------------------------------------------------|---------------------------------|------------------------------------------------------------------------------------|----------------------------------------|------------------------------------------------------------------------------------|
|                   |                                                                                                              | -                                                                                                                                                                                                                                                                                                                                                                                                  |                                                 | Truck Freight                   |                                                                                    | 6/28                                   | 3/21                                                                               |
| Qt                |                                                                                                              |                                                                                                                                                                                                                                                                                                                                                                                                    | Description                                     | า                               | Price                                                                              |                                        | Total                                                                              |
| 1 1 1 1 1 1 1 1 1 | Black Co<br>5/16" Br<br>53'-7" X<br>38'-7" X<br>12' X 71'<br>12' X 66'<br>12' X 69'<br>12' X 67'<br>(see pro | 3/4" (381 lb./twine) DuPont@<br>blored/Bonded Netting, UV Sta<br>raided Dacron® Rope Borde<br>34'-1" custom tapered shape<br>31'-8" custom tapered shape<br>' dustom tapered shape<br>' dustom tapered shape | abilized (diamond mes<br>er (3200 lb./test) ALL | h): 2.5mm twine<br>EDGES, BLACK | \$1,343.54<br>\$955.37<br>\$975.50<br>\$742.11<br>\$695.06<br>\$723.29<br>\$704.47 | 20%<br>20%<br>20%<br>20%<br>20%<br>20% | \$1,074.83<br>\$764.30<br>\$780.40<br>\$593.69<br>\$556.05<br>\$578.63<br>\$563.58 |

(1x) 12' X 71'

(1x) 12' X 66'

(1x) 12' X 69'

(1x) 12' X 67'

The knotted nylon netting (as on your initial quote) can certainly be made to the custom tapered sizing, however the shade screen material is not.