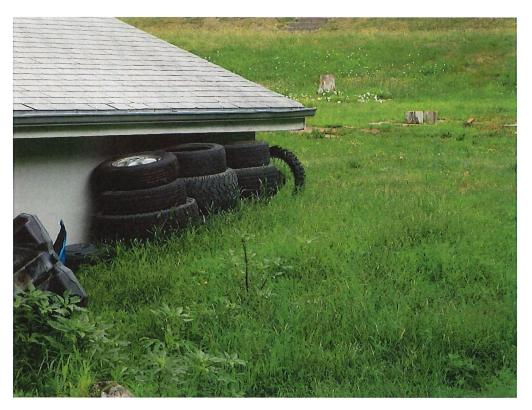

**DATE:** 06/15/2021

**OWNER AND/OR TENANT:** Damon Scott/ Alina Shortle **LOCATION OF INSPECTION:** 408 N. 9<sup>th</sup>, Marysville KS

PHOTO(S) & INSTRUCTIONS TO ABATE: Please note the pictures I have taken; these areas are in violation of city code. Please clean up these areas at your earliest convenience which is the old tire next to the garage.

If you have any question regarding the enforcement of this order, contact the Building Inspector at 785-562-5331.

Thank you for your cooperation in this matter.

William Ralph **Building Inspector** 

Next picture taken 07/07/2021.