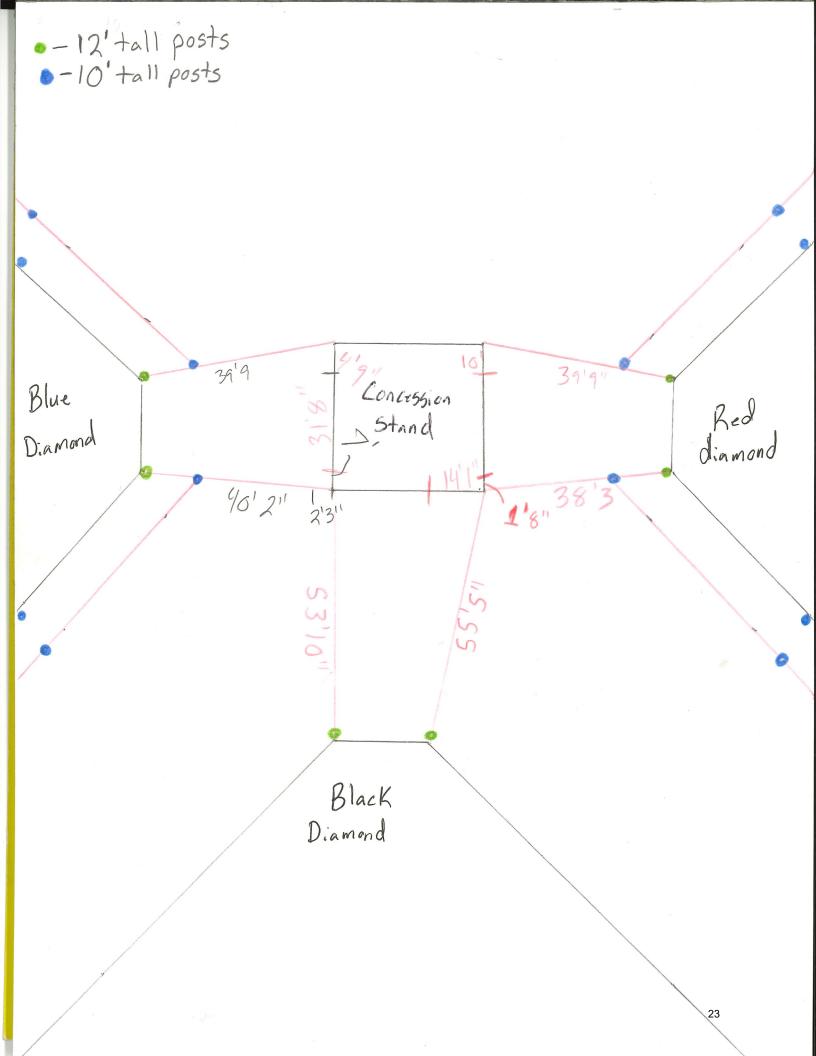

Will Ralph

Marysville, KS

Ship To:

City of Marysville

Will Ralph

Marysville, KS

|                   |                                                                                                              |                                                                                                                                                                                                                                                                                                                                                                                                    |                                                 | Ship Via                        |                                                                                    | Da                                     | te                                                                                 |
|-------------------|--------------------------------------------------------------------------------------------------------------|----------------------------------------------------------------------------------------------------------------------------------------------------------------------------------------------------------------------------------------------------------------------------------------------------------------------------------------------------------------------------------------------------|-------------------------------------------------|---------------------------------|------------------------------------------------------------------------------------|----------------------------------------|------------------------------------------------------------------------------------|
|                   |                                                                                                              | -                                                                                                                                                                                                                                                                                                                                                                                                  |                                                 | Truck Freight                   |                                                                                    | 6/28                                   | 3/21                                                                               |
| Qt                |                                                                                                              |                                                                                                                                                                                                                                                                                                                                                                                                    | Description                                     | า                               | Price                                                                              |                                        | Total                                                                              |
| 1 1 1 1 1 1 1 1 1 | Black Co<br>5/16" Br<br>53'-7" X<br>38'-7" X<br>12' X 71'<br>12' X 66'<br>12' X 69'<br>12' X 67'<br>(see pro | 3/4" (381 lb./twine) DuPont@<br>blored/Bonded Netting, UV Sta<br>raided Dacron® Rope Borde<br>34'-1" custom tapered shape<br>31'-8" custom tapered shape<br>' dustom tapered shape<br>' dustom tapered shape | abilized (diamond mes<br>er (3200 lb./test) ALL | h): 2.5mm twine<br>EDGES, BLACK | \$1,343.54<br>\$955.37<br>\$975.50<br>\$742.11<br>\$695.06<br>\$723.29<br>\$704.47 | 20%<br>20%<br>20%<br>20%<br>20%<br>20% | \$1,074.83<br>\$764.30<br>\$780.40<br>\$593.69<br>\$556.05<br>\$578.63<br>\$563.58 |

### OEM/GOV PARTS

PREPARED FOR: City of Marysville 209 North 8th street Marysville KS 66508 Phone: 785-562-5331 Email:

> Date: 6/29/2021

**Landoll Quote Number** LQ20210629SK01 **Customer RFQ Number** 

| Sort | Part Number | Description                 | Lead Time DARO | Unit Price | Qty.      | Ext. Price     |
|------|-------------|-----------------------------|----------------|------------|-----------|----------------|
| 1    |             | 10' Lakeview Ball Park Post |                | \$150.00   | 12        | \$1,800.00     |
| 2    |             | 12' Lakeview Ball Park Post |                | \$160.00   | 6         | \$960.00       |
|      |             |                             |                |            |           |                |
| 3    |             | Glavanize 1800#             |                | \$738.00   | 1         | \$738.00       |
|      |             |                             |                |            |           |                |
|      |             |                             |                |            |           |                |
|      |             |                             |                |            |           |                |
|      |             |                             |                |            |           |                |
|      |             |                             |                |            |           |                |
|      |             |                             |                |            |           |                |
|      |             |                             |                |            | Subtotal: | \$3,498.00     |
|      |             |                             |                |            | Freight   | fob marysville |