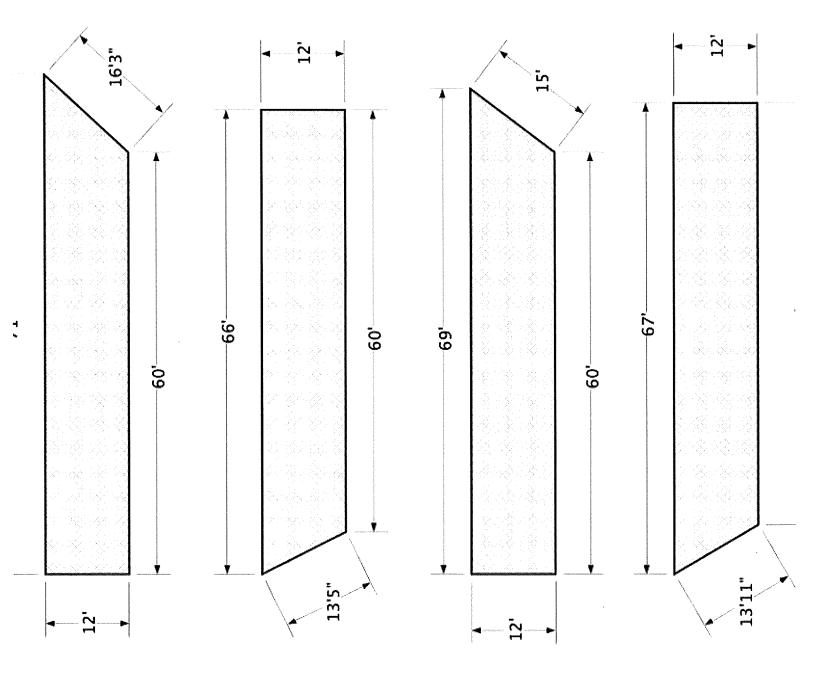

Will Ralph

Marysville, KS

Ship To:

City of Marysville

Will Ralph

Marysville, KS

|                   |                                                                                                              |                                                                                                                                                                                                                                                                                                                                                                                                    |                                                 | Ship Via                        |                                                                                    | Da                                     | te                                                                                 |
|-------------------|--------------------------------------------------------------------------------------------------------------|----------------------------------------------------------------------------------------------------------------------------------------------------------------------------------------------------------------------------------------------------------------------------------------------------------------------------------------------------------------------------------------------------|-------------------------------------------------|---------------------------------|------------------------------------------------------------------------------------|----------------------------------------|------------------------------------------------------------------------------------|
|                   |                                                                                                              | -                                                                                                                                                                                                                                                                                                                                                                                                  |                                                 | Truck Freight                   |                                                                                    | 6/28                                   | 3/21                                                                               |
| Qt                |                                                                                                              |                                                                                                                                                                                                                                                                                                                                                                                                    | Description                                     | า                               | Price                                                                              |                                        | Total                                                                              |
| 1 1 1 1 1 1 1 1 1 | Black Co<br>5/16" Br<br>53'-7" X<br>38'-7" X<br>12' X 71'<br>12' X 66'<br>12' X 69'<br>12' X 67'<br>(see pro | 3/4" (381 lb./twine) DuPont@<br>blored/Bonded Netting, UV Sta<br>raided Dacron® Rope Borde<br>34'-1" custom tapered shape<br>31'-8" custom tapered shape<br>' dustom tapered shape<br>' dustom tapered shape | abilized (diamond mes<br>er (3200 lb./test) ALL | h): 2.5mm twine<br>EDGES, BLACK | \$1,343.54<br>\$955.37<br>\$975.50<br>\$742.11<br>\$695.06<br>\$723.29<br>\$704.47 | 20%<br>20%<br>20%<br>20%<br>20%<br>20% | \$1,074.83<br>\$764.30<br>\$780.40<br>\$593.69<br>\$556.05<br>\$578.63<br>\$563.58 |

(1x) 12' X 71'

(1x) 12' X 66'

(1x) 12' X 69'

(1x) 12' X 67'

The knotted nylon netting (as on your initial quote) can certainly be made to the custom tapered sizing, however the shade screen material is not.