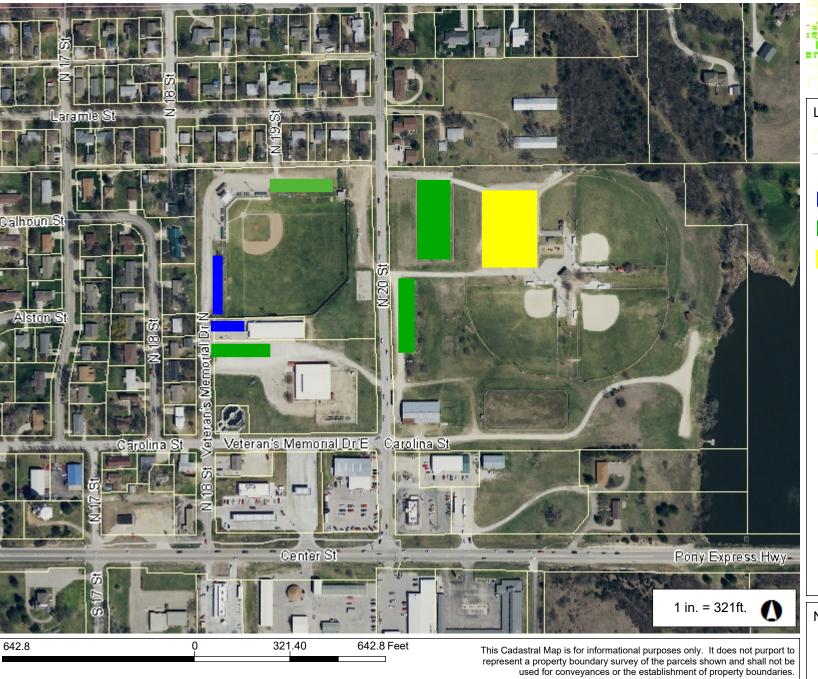

### RESOLUTION NO. 2021-07

A RESOLUTION AUTHORIZING TEMPORARY NO PARKING AND INSTALLATION OF TEMPORARY NO-PARKING SIGNS ON THE EAST SIDE OF VETERANS MEMORIAL DRIVE SOUTH OF FELDHAUSEN FIELD TO CAROLINA STREET, FROM THE EAST SIDE OF 19<sup>TH</sup> STREET FROM LARAMIE STREET SOUTH TO THE ALLEY, AND THE SOUTH SIDE OF CAROLINA STREET FROM VETERANS MEMORIAL DRIVE TO 20<sup>TH</sup> STREET IN THE CITY OF MARYSVILLE, MARSHALL COUNTY, KANSAS.

BE IT HEREBY RESOLVED BY THE GOVERNING BODY OF THE CITY OF MARYSVILLE, KANSAS:

Section 1. That in accordance with Marysville City Code 2020, Chapter XIV, Article 2, 14-203. The governing body may by resolution prohibit or limit the stopping, standing or parking of vehicles on any street or alley where deemed necessary and in so doing may designate zones or places where drivers of vehicles shall not park, stand or stop any vehicle at any time or during specified times, and when signs are erected prohibiting the parking, standing or stopping on any street or alley, no person shall stop, stand or park a vehicle in such designated place in violation of any such sign. (Code 1987; Code 2007)

ADOPTED AND PASSED BY THE GOVERNING BODY OF THE CITY OF MARYSVILLE, this twelfh day of July 2021.

| JASON BARNES |  |
|--------------|--|
| Mayor        |  |

ATTEST:

LUCINDA HOLLE City Clerk (SEAL)