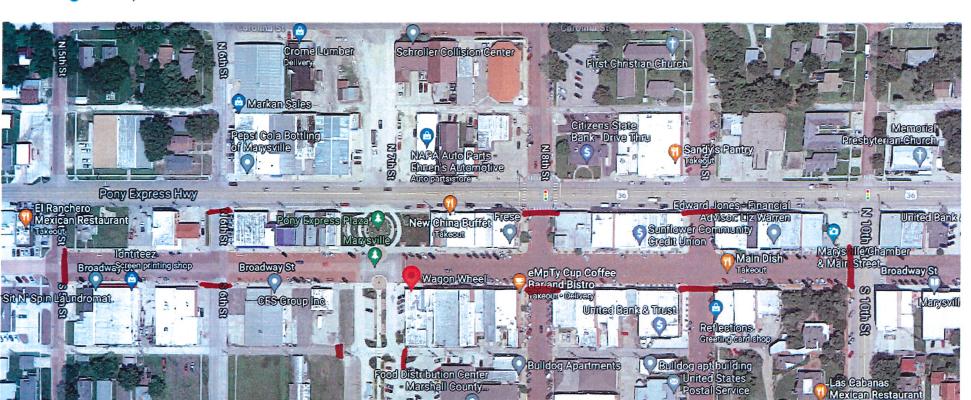

## Thursday 26 & Friday 27

- East of El Ranchero to Blue Valley Insurance Agencies will be barricaded. 6th St. Intersection will be open and Broadway will be closed. The Marshall County Health Department to The Empty Cup on Broadway will be closed. 7th St. Corridor from the Horse to Elm Street will be closed. Alleyway behind CES Group and behind Wagon Wheel will be closed. 8th St. intersection will be open, Ar-Ex & Citizens State Bank to Bruna Accounting & United Bank & Trust will be closed on Broadway. 9th St. Intersection will be open. First Commerce to Reflections will be closed on Broadway to 10th St.
- We will close off the intersections on the evening of Friday. Saturday intersections will be blocked off until the end of the event unless previously stated we don't use that location.

## Saturday, August 28th

- On Saturday East of El Ranchero to 10th St on Broadway will be closed all day. At the
  6th St Intersection, Center St. to Blue Valley Insurance and CES Group will be
  barricaded. 7th St. Corridor from the Horse to Elm Street will be closed. Alleyway behind
  CES Group to Wagon Wheel will be closed. On 8th St Intersection, from Center St. to
  Empty Cup & Ar-Ex Drug Store will be barricaded. On 9th St. Intersection, from Center
  St. to United Bank & Trust & Reflections, will be barricaded.
- Thursday, Friday and Saturday will again have announcements and music near the Pony Express statue.