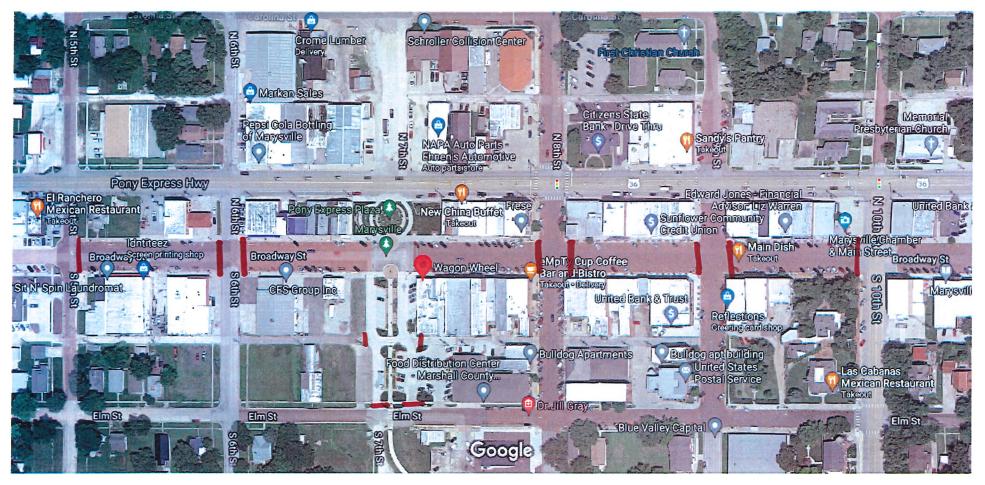

## Thursday 26 & Friday 27

- East of El Ranchero to Blue Valley Insurance Agencies will be barricaded. 6th St. Intersection will be open and Broadway will be closed. The Marshall County Health Department to The Empty Cup on Broadway will be closed. 7th St. Corridor from the Horse to Elm Street will be closed. Alleyway behind CES Group and behind Wagon Wheel will be closed. 8th St. intersection will be open, Ar-Ex & Citizens State Bank to Bruna Accounting & United Bank & Trust will be closed on Broadway. 9th St. Intersection will be open. First Commerce to Reflections will be closed on Broadway to 10th St.
- We will close off the intersections on the evening of Friday. Saturday intersections will be blocked off until the end of the event unless previously stated we don't use that location.

## Saturday, August 28th

- On Saturday East of El Ranchero to 10th St on Broadway will be closed all day. At the
  6th St Intersection, Center St. to Blue Valley Insurance and CES Group will be
  barricaded. 7th St. Corridor from the Horse to Elm Street will be closed. Alleyway behind
  CES Group to Wagon Wheel will be closed. On 8th St Intersection, from Center St. to
  Empty Cup & Ar-Ex Drug Store will be barricaded. On 9th St. Intersection, from Center
  St. to United Bank & Trust & Reflections, will be barricaded.
- Thursday, Friday and Saturday will again have announcements and music near the Pony Express statue.