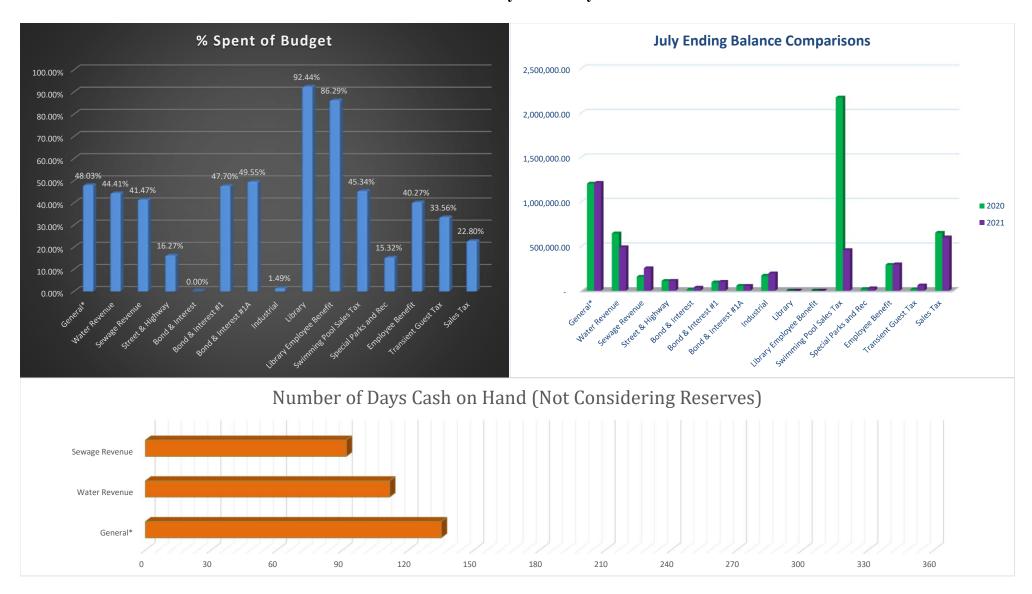

## BALANCE IN FUNDS AS OF JULY 31, 2021

| General                 | \$1,211,2 | 13.62 | Cemet   | ery Endowment         | \$<br>37,481.62    |
|-------------------------|-----------|-------|---------|-----------------------|--------------------|
| Water Revenue           | \$ 487,5  | 52.31 | Library | Revolving             | \$<br>8,439.83     |
| Sewage Revenue          | \$ 251,3  | 32.96 | Library |                       | \$<br>-            |
| Street & Highway        | \$ 110,1  | 74.68 | Library | Employee Benefit      | \$<br>-            |
| Airport Revolving       | \$ 2,6    | 81.88 | Swimm   | ning Pool Sales Tax   | \$<br>455,534.85   |
| Sewer Replacement       | \$ 966,1  | 44.25 | Specia  | I Law Enforcement     | \$<br>5,033.33     |
| Bond & Interest         | \$ 34,6   | 90.79 | Specia  | I Parks & Recreation  | \$<br>26,867.37    |
| Bond & Interest #1      | \$ 99,1   | 11.14 | Koeste  | r Block Maintenance   | \$<br>56,160.09    |
| Bond & Interest #1A     | \$ 53,6   | 66.20 | Employ  | ee Benefit            | \$<br>430,861.18   |
| Special Improvements    | \$ 239,4  | 97.76 | Transie | ent Guest Tax         | \$<br>58,902.82    |
| Industrial              | \$ 194,0  | 74.68 | Mun. E  | quip Reserve          | \$<br>425,626.12   |
| Economic Development    | \$ 35,2   | 98.41 | Capital | Improvements          | \$<br>59,223.03    |
| Fire Equipment Reserve  | \$ 227,3  | 56.47 | Sales   | Tax Improvements Fund | \$<br>598,055.27   |
| Fire Insurance Proceeds | \$ 5,7    | 00.00 | Water   | Utility Reserve       | \$<br>645,327.45   |
|                         |           |       |         |                       | \$<br>6,726,008.11 |

# ADJUSTED STATEMENT OF REVENUES AND BUDGET APPROPRIATIONS AS OF JULY 31, 2021

|                             |           |               | BUDGET    | PERCENT  |
|-----------------------------|-----------|---------------|-----------|----------|
| FUND                        | BUDGETED  | REC'D TO DATE | BALANCE   | RECEIVED |
| GENERAL:                    |           |               |           |          |
| TAX DISTRIBUTIONS           | 1,499,816 | 1,388,154     | (111,662) | 93%      |
| ASSESSMENTS (weed/st)       | 2,500     | 1,303         | (1,197)   | 52%      |
| INTEREST                    | 1,900     | 1,205         | (695)     | 63%      |
| FRANCHISE FEES              | 463,000   | 235,500       | (227,500) | 51%      |
| LICENSES                    | 10,950    | 2,800         | (8,150)   | 26%      |
| PERMITS                     | 12,050    | 5,971         | (6,079)   | 50%      |
| GRANTS                      | 1,000     | 4,042         | 3,042     | 404%     |
| HIGHWAY MAINTENANCE         | 10,000    | 10,484        | 484       | 105%     |
| RURAL FIRES                 | 42,000    | 52,539        | 10,539    | 125%     |
| BURIAL ORDERS               | 10,850    | 6,200         | (4,650)   | 57%      |
| CEMETERY DEEDS              | 1,200     | 500           | (700)     | 42%      |
| MUNICIPAL COURT             | 43,400    | 20,686        | (22,714)  | 48%      |
| IMPOUNDING FEES             | 1,000     | 1,895         | 895       | 190%     |
| CONTRACT/RENTS              | 8,300     | 8,468         | 168       | 102%     |
| GIFTS-DONATIONS             | 1,725     | 0             | (1,725)   | 0%       |
| REIMBURSEMENTS              | 3,200     | 26,743        | 23,543    | 836%     |
| MISC/TENNIS/INS/OLD FIRE TR | 18,000    | 88,135        | 70,135    | 490%     |
| TRANSFERS                   | 435,000   | 272,520       | (162,480) | 63%      |
| TOTAL                       | 2,565,891 | 2,127,144     | (438,747) | 83%      |
| 2020 CASH CARRYOVER         | 707,282   |               |           |          |
| 2020 CASH CARRIOVER         | 707,202   |               |           |          |
|                             |           |               |           |          |
| WATER REVENUE:              |           |               |           |          |
| WATER SALES                 | 830,000   | 459,627       | (370,373) | 55%      |
| INSTALL CHARGES/RECONNEC    | 33,500    | 14,290        | (19,210)  | 43%      |
| PENALTIES                   | 6,800     | 3,309         | (3,491)   | 49%      |
| SALES TAX                   | 12,000    | 7,310         | (4,690)   | 61%      |
| INTEREST                    | 4,000     | 570           | (3,430)   | 14%      |
| MISCELLANEOUS               | 5,000     | 29            | (4,971)   | 1%       |
| TOTAL                       | 891,300   | 485,135       | (406,165) | 54%      |
|                             |           |               |           |          |
| 2020 CASH CARRYOVER         | 704,907   |               |           |          |
|                             |           |               |           |          |
| CEWACE DEVENUE.             |           |               |           |          |
| SEWAGE REVENUE:             |           |               |           |          |
| SEWAGE CHARGES              | 748,800   | 444,981       | (303,819) | 59%      |
| PERMITS                     | 2,500     | 0             | (2,500)   | 0%       |
| PENALTIES                   | 9,609     | 4,963         | (4,646)   | 52%      |
| ASSESSMENTS                 | 0         | 2,100         |           |          |
| INTEREST                    | 4,000     | 208           | (3,792)   | 5%       |
| REIMBURSED EXPENSE          | 100       | 0             | (100)     | 0%       |
| MISCELLANEOUS               | 1,000     | 7,538         | 6,538     | 754%     |
| TOTAL                       | 766,009   | 459,790       | (308,319) | 60%      |
| 2020 CASH CARRYOVER         | 234,330   |               |           |          |
| 2020 OAGH GANNIOVEN         | 234,330   |               |           |          |

# ADJUSTED STATEMENT OF EXPENDITURES AND BUDGET APPROPRIATIONS AS OF JULY 31, 2021

|                          | BUDGET                                               | EXPENDITURES | BUDGET F    | PERCENT    |
|--------------------------|------------------------------------------------------|--------------|-------------|------------|
| FUND                     | APPROPRIATION                                        | TO DATE      | BALANCE E   | _          |
| GENERAL:                 | 7.1. 1. 1. O. 1. 1. 1. 1. 1. 1. 1. 1. 1. 1. 1. 1. 1. | .05/2        | 5,42,4102 2 | W. 2.11525 |
| ADMINISTRATION           | 474,562                                              | 266,868      | 207,694     | 56%        |
| POLICE                   | 707,297                                              | 328,704      | 378,593     | 46%        |
| MUNICIPAL COURT          | 73,806                                               | 27,748       | 46,058      | 38%        |
| FIRE                     | 542,765                                              | 260,914      | 281,851     | 48%        |
| STREET                   | 455,976                                              | 293,737      | 162,239     | 64%        |
| PARKS                    | 194,986                                              | 132,846      | 62,140      | 68%        |
| RECREATION               | 129,085                                              | 40,495       | 88,590      | 31%        |
| CEMETERY                 | 148,219                                              | 76,866       | 71,353      | 52%        |
| TRAFFIC CONTROL          | 50,000                                               | 33,516       | 16,484      | 67%        |
| HEALTH & SAN.            | 172,689                                              | 93,263       | 79,426      | 54%        |
| STREET LIGHTING          | 80,800                                               | 40,744       | 40,056      | 50%        |
| FORESTRY                 | 2,150                                                | 0            | 2,150       | 0%         |
| AIRPORT                  | 17,491                                               | 54,095       | (36,604)    | 309%       |
| TRANSFERS                | 68,000                                               | 48,250       | 19,750      | 71%        |
| ART CENTER/MAIN STREET   | 17,200                                               | 14,457       | 2,743       | 84%        |
| GRANTS/GIFTS             | 8,500                                                | 5,000        | 3,500       | 59%        |
| TORT LIABILITY           | 128,747                                              | 14,507       | 114,240     | 11%        |
| NOXIOUS WEED             | 900                                                  | 0            | 900         | 0%         |
| TOTAL                    | 3,273,173                                            | 1,732,011    | 1,426,022   | 53%        |
| WATER REVENUE:           |                                                      |              |             |            |
| PRODUCTION               | 249,675                                              | 53,521       | 196,155     | 21%        |
| T & D                    | 750,134                                              | 443,536      | 306,598     | 59%        |
| COMMERCIAL & GENERAL     | 116,447                                              | 50,712       | 65,735      | 44%        |
| NON-OP. EXPENSE+TORT     | 220,951                                              | 9,830        | 211,121     | 4%         |
| TRANSFER TO B&I #1       | 159,000                                              | 92,750       | 66,250      | 58%        |
| TRANSFER TO W. UTIL. RES | 60,000                                               | 35,000       | 25,000      | 58%        |
| TRANSFER TO GENERAL      | 40,000                                               | 23,335       | 16,665      | 58%        |
| TOTAL                    | 1,596,207                                            | 708,684      | 887,523     | 44%        |
| SEWAGE REVENUE:          |                                                      |              |             |            |
| COMMERCIAL & GENERAL     | 60,553                                               | 37,016       | 23,537      | 61%        |
| COLLECTIONS              | 618,966                                              | 196,234      | 422,732     | 32%        |
| PROCESSING               | 130,441                                              | 69,319       | 61,122      | 53%        |
| TRANSFER TO SEW REPL.    | 100,000                                              | 58,335       | 41,665      | 58%        |
| TRANSFER TO B&I #1 A     | 49,379                                               | 28,804       | 20,575      | 58%        |
| TRANSFER TO GENERAL      | 40,000                                               | 23,335       | 16,665      | 58%        |
| NON-OP TORT              | 1,000                                                | 1,606        | 0           | 161%       |
| NON-OP GEN/ADMIN         | 0                                                    | 0            | 0           | 0%         |
| TOTAL                    | 1,000,339                                            | 414,649      | 586,296     | 41%        |