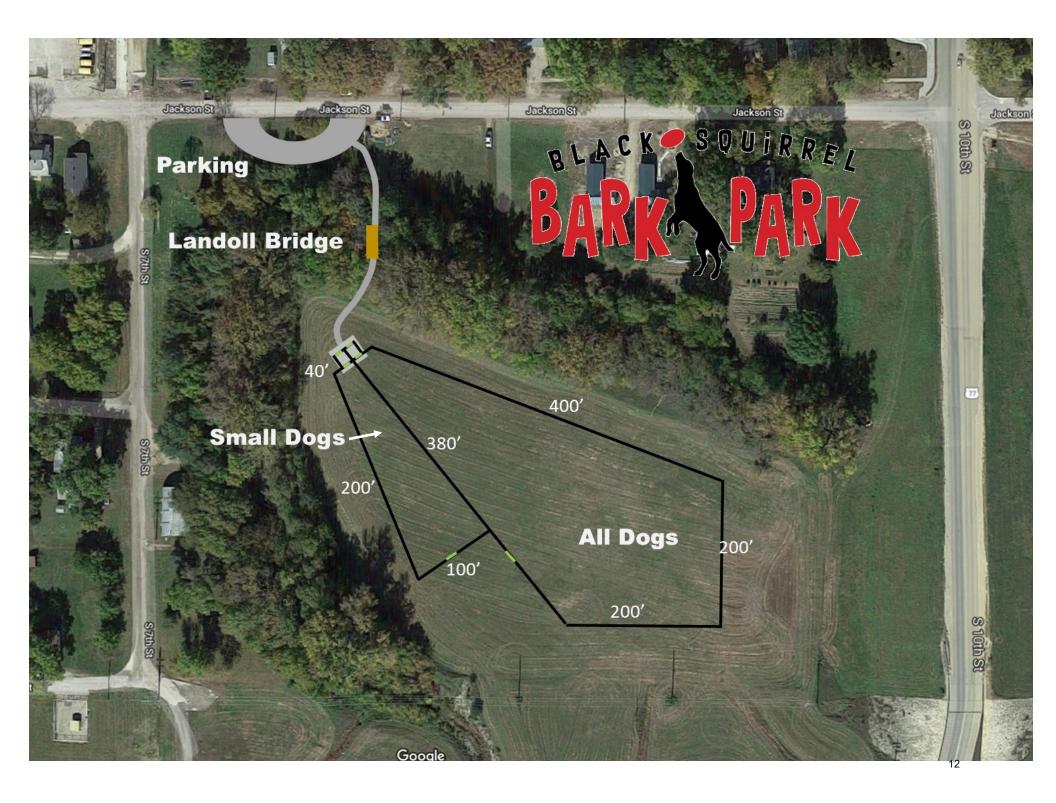

## **Black Squirrel Bark Park Update**

8-1-2021

- -Construction of the bridge abutments, railing, parking, and trail have been completed by Inline Construction.
- -Roche Fencing has been contracted to install the fencing and gates.
- -Inline Construction will install the concrete pad under the entrance "corrals".
- -Fundraising has been successful and will continue as needed.